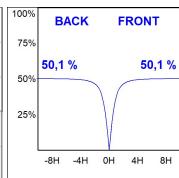

### **PHOTOMETRIC DATA:**

L61SS168MOOP930NW  $\eta$  = 100% lmax = 390 cd/klmUTE: 1,00E + 0,00T CIE: 50 81 97 100 100