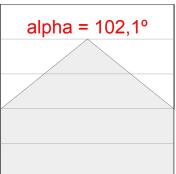

### **PHOTOMETRIC DATA:**

L61SS168MOOP930NW  $\eta$  = 100% lmax = 390 cd/klmUTE: 1,00E + 0,00T CIE: 50 81 97 100 100