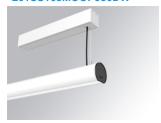

#### LAMPTUB 60 SURF. CEILING ROSE

#### Description:

Surface mounted luminaire Lamptub 60 from LAMP. Made of recycled aluminium extrusion with circular section of 60mm and length of 1680mm, with opal polycarbonate diffuser. Model for MID-POWER LED, with colour temperature 3000K with CRI90. Built-in electronic DALI control gear. With IP40, IK07 degree of protection. Insulation class I / II. Group 0 photobiological safety. Lifetime: 72.000h L80 B10. Compatible with Lamp Nomadic system. Available finishes: White (RAL 9010), Black (RAL 9011), Wellbeing and BeSocial palette.

Finish: Matte white RAL 9010

Installation: Suspended