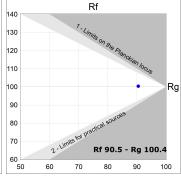

#### **TECHNICAL SPECIFICATIONS:**

Light output: 3.089 Im °K: 3000 Plum: 34,7W CRI: 90 Efficacy: 89 lm/w R9: 64 Type: MID POWER LED MacAdam: 3

LED Lifetime: 72.000 L80 B10 (Ta=25°C) Power Supply: 220-240V 50/60Hz Gear: Power: 30.3W Adjustable DALI

### Light output tolerance +/- 10%

CLASE