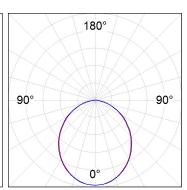

### **PHOTOMETRIC DATA:**

L61SS168MOOP930NW  $\eta$  = 100% lmax = 390 cd/klmUTE: 1,00E + 0,00T CIE: 50 81 97 100 100