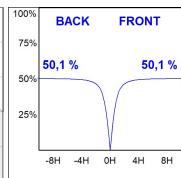

## **PHOTOMETRIC DATA:**

L61SS168MOOP930DB  $\eta$  = 100% lmax = 390 cd/klmUTE: 1,00E + 0,00T CIE: 50 81 97 100 100