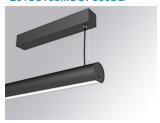

#### LAMPTUB 60 SURF. CEILING ROSE

#### L61SS168MOOP930DB

## LTUB60 SU SF 1680 4900 WW OPAL DALI BK

Finish: Matte black RAL 9011

Installation: Suspended