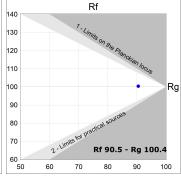

tem. Available finishes: White (RAL 9010), Black (RAL 9011), Wellbeing and BeSocial palette.

Finish: Matte black RAL 9011



Installation: Suspended

#### **TECHNICAL SPECIFICATIONS:**

Light output: 3.089 Im °K: 3000 Plum: 34,7W CRI: 90 Efficacy: 89 lm/w R9: 64 Type: MID POWER LED MacAdam: 3

LED Lifetime: 72.000 L80 B10 (Ta=25°C) Power Supply: 220-240V 50/60Hz Gear: Power: 30.3W Adjustable DALI

## Light output tolerance +/- 10%



CLASE





















## **CUSTOM MADE OPTIONS:**









Data according to regulations 2019/2020/EU and 2019/2015/EU











## LAMPTUB 60 SURF. CEILING ROSE



L61SS168MOOP930DB

LTUB60 SU SF 1680 4900 WW OPAL DALI BK

## **PHOTOMETRIC DATA:**

L61SS168MOOP930DB  $\eta$  = 100% lmax = 390 cd/klmUTE: 1,00E + 0,00T CIE: 50 81 97 100 100















## LAMPTUB 60 SURF. CEILING ROSE



# ACCESORIES:

## **Assembly**



Product code:

L6SUECB



LTUB60 ACC. SUR END COVER BK.



Product code:

L6SUECW

Description:

LTUB60 ACC. SUR END COVER WH.



Product code:

L6SUECW3

Description:

LTUB60 ACC. SUR END COVER WE.



Product code:

L6SUECW4

Description:

LTUB60 ACC. SUR END COVER BS.