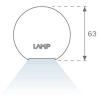

## **PHOTOMETRIC DATA:**

L61SS168MOOP930DB  $\eta$  = 100% lmax = 390 cd/klmUTE: 1,00E + 0,00T CIE: 50 81 97 100 100