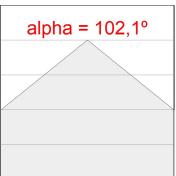

## **PHOTOMETRIC DATA:**

L61SS168MOOP930DB  $\eta$  = 100% lmax = 390 cd/klmUTE: 1,00E + 0,00T CIE: 50 81 97 100 100