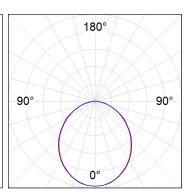

## **PHOTOMETRIC DATA:**

L61SS168MOOP930DB  $\eta$  = 100% lmax = 390 cd/klmUTE: 1,00E + 0,00T CIE: 50 81 97 100 100