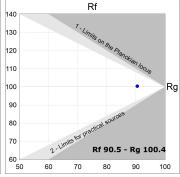

### **PHOTOMETRIC DATA:**

L61SS168MOOP930N4  $\eta$  = 100% lmax = 390 cd/klmUTE: 1,00E + 0,00T CIE: 50 81 97 100 100