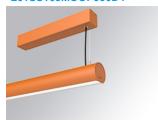

### LAMPTUB 60 SURF. CEILING ROSE

### L61SS168MOOP930D4

LTUB60 SU SF 1680 4900 WW OPAL DALI BS

### Description:

Surface mounted luminaire Lamptub 60 from LAMP. Made of recycled aluminium extrusion with circular section of 60mm and length of 1680mm, with opal polycarbonate diffuser. Model for MID-POWER LED, with colour temperature 3000K with CRI90. Built-in electronic DALI control gear. With IP40, IK07 degree of protection. Insulation class I / II. Group 0 photobiological safety. Lifetime: 72.000h L80 B10. Compatible with Lamp Nomadic system. Available finishes: White (RAL 9010), Black (RAL 9011), Wellbeing and BeSocial palette.

Finish: Palette BE SOCIAL - 4 TEXTURED

Installation: Suspended