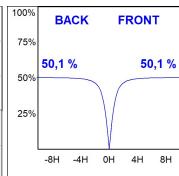

### **PHOTOMETRIC DATA:**

L61SS168MOOP930N4  $\eta$  = 100% lmax = 390 cd/klmUTE: 1,00E + 0,00T CIE: 50 81 97 100 100