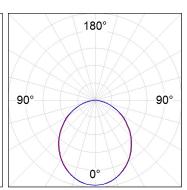

### **PHOTOMETRIC DATA:**

L61SS168MOOP930N4  $\eta$  = 100% lmax = 390 cd/klmUTE: 1,00E + 0,00T CIE: 50 81 97 100 100