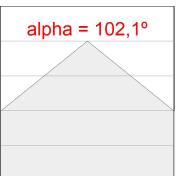

### **PHOTOMETRIC DATA:**

L61SS168MOOP930N4  $\eta$  = 100% lmax = 390 cd/klmUTE: 1,00E + 0,00T CIE: 50 81 97 100 100