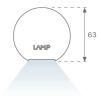

### **PHOTOMETRIC DATA:**

L61SS168MOOP930N4  $\eta$  = 100% lmax = 390 cd/klmUTE: 1,00E + 0,00T CIE: 50 81 97 100 100