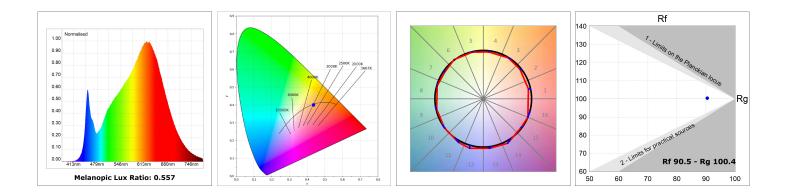

#### **TECHNICAL SPECIFICATIONS:**

| Light output: | 3.089 lm                 | ⁰K :          | 3000             |
|---------------|--------------------------|---------------|------------------|
| Plum:         | 34,7W                    | CRI :         | 90               |
| Efficacy:     | 89 lm/w                  | R9 :          | 64               |
| Туре:         | MID POWER LED            | MacAdam:      | 3                |
| LED Lifetime: | 72.000 L80 B10 (Ta=25ºC) | Power Supply: | 220-240V 50/60Hz |
| Power:        | 30.3W                    | Gear:         | Adjustable DALI  |