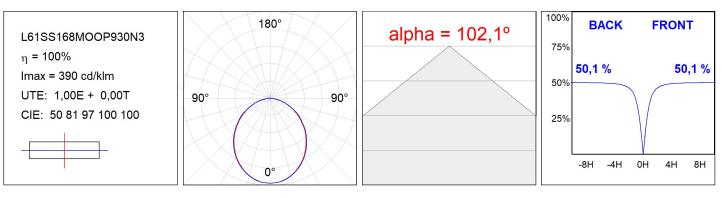

## **PHOTOMETRIC DATA :**

#### **TECHNICAL SPECIFICATIONS:**

| Light output: | 3.089 lm                 | ⁰K :          | 3000             |
|---------------|--------------------------|---------------|------------------|
| Plum:         | 34,7W                    | CRI :         | 90               |
| Efficacy:     | 89 lm/w                  | R9 :          | 64               |
| Туре:         | MID POWER LED            | MacAdam:      | 3                |
| LED Lifetime: | 72.000 L80 B10 (Ta=25ºC) | Power Supply: | 220-240V 50/60Hz |
| Power:        | 30.3W                    | Gear:         | Adjustable DALI  |