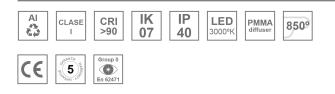

#### Description:

Surface mounted luminaire Lamptub 60 from LAMP. Made of recycled aluminium extrusion with circular section of 60mm and length of 1680mm, with opal polycarbonate diffuser. Model for MID-POWER LED, with colour temperature 3000K with CRI90. Built-in electronic DALI control gear. With IP40, IK07 degree of protection. Insulation class I / II. Group 0 photobiological safety. Lifetime: 72.000h L80 B10. Compatible with Lamp Nomadic system. Available finishes: White (RAL 9010), Black (RAL 9011), Wellbeing and BeSocial palette.

#### **TECHNICAL SPECIFICATIONS:**

| Light output: | 3.089 lm                 | ⁰K :          | 3000             |
|---------------|--------------------------|---------------|------------------|
| Plum:         | 34,7W                    | CRI :         | 90               |
| Efficacy:     | 89 lm/w                  | R9 :          | 64               |
| Туре:         | MID POWER LED            | MacAdam:      | 3                |
| LED Lifetime: | 72.000 L80 B10 (Ta=25ºC) | Power Supply: | 220-240V 50/60Hz |
| Power:        | 30.3W                    | Gear:         | Adjustable DALI  |