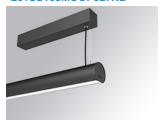

# LAMPTUB 60 SURF. CEILING ROSE

# L61SS168MOOP927NB

# LTUB60 SU SF 1680 4800 VWW OPAL BK

Finish: Matte black RAL 9011

Installation: Suspended