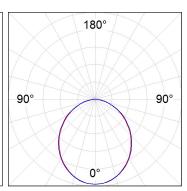

# **PHOTOMETRIC DATA:**

L61SS168MOOP927NB  $\eta$  = 100% lmax = 390 cd/klmUTE: 1,00E + 0,00T CIE: 50 81 97 100 100