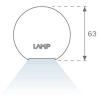

# **PHOTOMETRIC DATA:**

L61SS168MOOP927NB  $\eta$  = 100% lmax = 390 cd/klmUTE: 1,00E + 0,00T CIE: 50 81 97 100 100