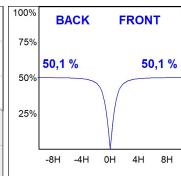

# **PHOTOMETRIC DATA:**

L61SS168MOOP927NB  $\eta$  = 100% lmax = 390 cd/klmUTE: 1,00E + 0,00T CIE: 50 81 97 100 100