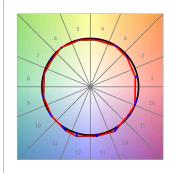

# **TECHNICAL SPECIFICATIONS:**

Light output: 2.936 Im °K: 2700 Plum: 34,7W CRI: 90 Efficacy: 84,6 lm/w R9: 57 Type: MID POWER LED MacAdam: 3

LED Lifetime: 72.000 L80 B10 (Ta=25°C) Power Supply: 220-240V 50/60Hz

# Light output tolerance +/- 10%

CLASE

# **PHOTOMETRIC DATA:**

L61SS168MOOP927NB  $\eta$  = 100% lmax = 390 cd/klmUTE: 1,00E + 0,00T CIE: 50 81 97 100 100