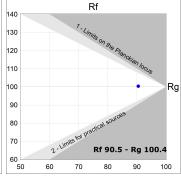

# **TECHNICAL SPECIFICATIONS:**

Light output: 2.936 Im °K: 2700 Plum: 34,7W CRI: 90 Efficacy: 84,6 lm/w R9: 57 Type: MID POWER LED MacAdam: 3

LED Lifetime: 72.000 L80 B10 (Ta=25°C) Power Supply: 220-240V 50/60Hz

# Light output tolerance +/- 10%

CLASE

# **CUSTOM MADE OPTIONS:**

Data according to regulations 2019/2020/EU and 2019/2015/EU