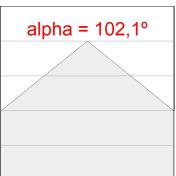

# **PHOTOMETRIC DATA:**

L61SS168MOOP927NB  $\eta$  = 100% lmax = 390 cd/klmUTE: 1,00E + 0,00T CIE: 50 81 97 100 100