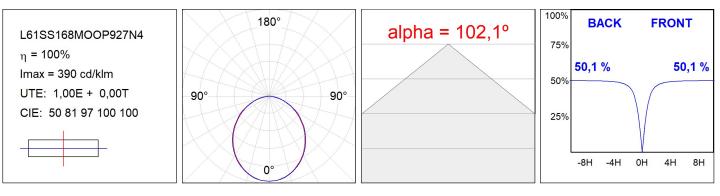

### L61SS168MOOP927N4

#### **TECHNICAL SPECIFICATIONS:**

| Light output: | 2.936 lm                 | ⁰K :          | 2700             |
|---------------|--------------------------|---------------|------------------|
| Plum:         | 34,7W                    | CRI :         | 90               |
| Efficacy:     | 84,6 lm/w                | R9 :          | 57               |
| Туре:         | MID POWER LED            | MacAdam:      | 3                |
| LED Lifetime: | 72.000 L80 B10 (Ta=25⁰C) | Power Supply: | 220-240V 50/60Hz |
| Power:        | 30.3W                    | Gear:         | Electronic       |

#### Light output tolerance +/- 10%