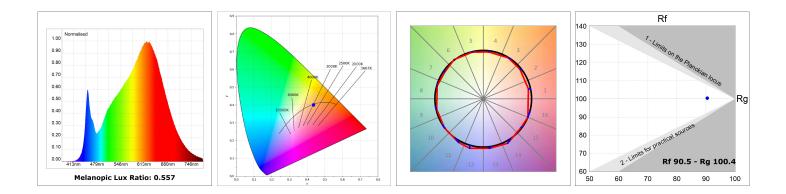

#### **TECHNICAL SPECIFICATIONS:**

| Light output: | 2.936 lm                 | ⁰K :          | 2700             |
|---------------|--------------------------|---------------|------------------|
| Plum:         | 34,7W                    | CRI :         | 90               |
| Efficacy:     | 84,6 lm/w                | R9 :          | 57               |
| Туре:         | MID POWER LED            | MacAdam:      | 3                |
| LED Lifetime: | 72.000 L80 B10 (Ta=25⁰C) | Power Supply: | 220-240V 50/60Hz |
| Power:        | 30.3W                    | Gear:         | Electronic       |