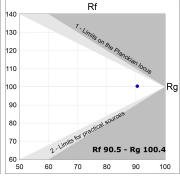

## **TECHNICAL SPECIFICATIONS:**

Light output: 2.936 Im °K: 2700 Plum: 34,7W CRI: 90 Efficacy: 84,6 lm/w R9: 57 Type: MID POWER LED MacAdam: 3

LED Lifetime: 72.000 L80 B10 (Ta=25°C) Power Supply: 220-240V 50/60Hz