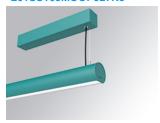

## LAMPTUB 60 SURF. CEILING ROSE

## L61SS168MOOP927N3

LTUB60 SU SF 1680 4800 VWW OPAL WE

## Description:

Surface mounted luminaire Lamptub 60 from LAMP. Made of recycled aluminium extrusion with circular section of 60mm and length of 1680mm, with opal polycarbonate diffuser. Model for MID-POWER LED, with colour temperature 2700K with CRI90. Built-in electronic ON/OFF control gear. With IP40, IK07 degree of protection. Insulation class I / II. Group 0 photobiological safety. Lifetime: 72.000h L80 B10. Compatible with Lamp Nomadic system. Available finishes: White (RAL 9010), Black (RAL 9011), Wellbeing and BeSocial palette.

Palette WELLBEING - 3 TEXTURED Finish:

Installation: Suspended