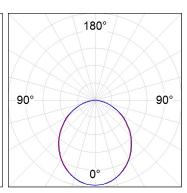

## **PHOTOMETRIC DATA:**

L61SS168MOOP927N3  $\eta$  = 100% Imax = 390 cd/kIm UTE: 1,00E + 0,00T CIE: 50 81 97 100 100