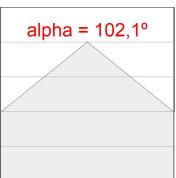

## **PHOTOMETRIC DATA:**

L61SS168MOOP927N3  $\eta$  = 100% Imax = 390 cd/kIm UTE: 1,00E + 0,00T CIE: 50 81 97 100 100