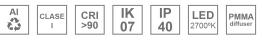

## Description:

Surface mounted luminaire Lamptub 60 from LAMP. Made of recycled aluminium extrusion with circular section of 60mm and length of 1680mm, with opal polycarbonate diffuser. Model for MID-POWER LED, with colour temperature 2700K with CRI90. Built-in electronic ON/OFF control gear. With IP40, IK07 degree of protection. Insulation class I / II. Group 0 photobiological safety. Lifetime: 72.000h L80 B10. Compatible with Lamp Nomadic system. Available finishes: White (RAL 9010), Black (RAL 9011), Wellbeing and BeSocial palette.

## **TECHNICAL SPECIFICATIONS:**

Light output: 2.936 Im °K: 2700 Plum: 34,7W CRI: 90 Efficacy: 84,6 lm/w R9: 57 Type: MID POWER LED MacAdam: 3

LED Lifetime: 72.000 L80 B10 (Ta=25°C) Power Supply: 220-240V 50/60Hz