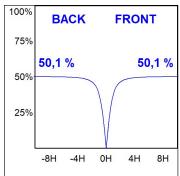

## **PHOTOMETRIC DATA:**

L61SS168MOOP927N3  $\eta$  = 100% Imax = 390 cd/kIm UTE: 1,00E + 0,00T CIE: 50 81 97 100 100