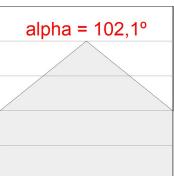

### **PHOTOMETRIC DATA:**

L61SS168MOOP927NW  $\eta$  = 100% lmax = 390 cd/klmUTE: 1,00E + 0,00T CIE: 50 81 97 100 100