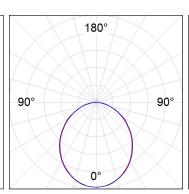

### **PHOTOMETRIC DATA:**

L61SS168MOOP927NW  $\eta$  = 100% lmax = 390 cd/klmUTE: 1,00E + 0,00T CIE: 50 81 97 100 100