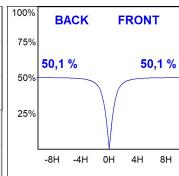

### **PHOTOMETRIC DATA:**

L61SS168MOOP927NW  $\eta$  = 100% lmax = 390 cd/klmUTE: 1,00E + 0,00T CIE: 50 81 97 100 100