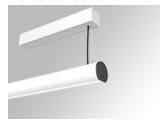

### LAMPTUB 60 SURF. CEILING ROSE

### Description:

Surface mounted luminaire Lamptub 60 from LAMP. Made of recycled aluminium extrusion with circular section of 60mm and length of 1680mm, with opal polycarbonate diffuser. Model for MID-POWER LED, with colour temperature 2700K with CRI90. Built-in electronic DALI control gear. With IP40, IK07 degree of protection. Insulation class I / II. Group 0 photobiological safety. Lifetime: 72.000h L80 B10. Compatible with Lamp Nomadic system. Available finishes: White (RAL 9010), Black (RAL 9011), Wellbeing and BeSocial palette.

Finish: Matte white RAL 9010

Installation: Suspended