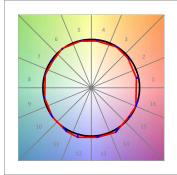

### **TECHNICAL SPECIFICATIONS:**

Light output: 2.936 Im °K: 2700 Plum: 34,7W CRI: 90 Efficacy: 84,6 lm/w R9: 57 Type: MID POWER LED MacAdam: 3

LED Lifetime: 72.000 L80 B10 (Ta=25°C) Power Supply: 220-240V 50/60Hz Gear: Power: 30.3W Adjustable DALI

### **PHOTOMETRIC DATA:**

L61SS168MOOP927NW  $\eta$  = 100% lmax = 390 cd/klmUTE: 1,00E + 0,00T CIE: 50 81 97 100 100