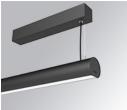

# LAMPTUB 60 SURF. CEILING ROSE

#### **Description:**

Surface mounted luminaire Lamptub 60 from LAMP. Made of recycled aluminium extrusion with circular section of 60mm and length of 1680mm, with opal polycarbonate diffuser. Model for MID-POWER LED, with colour temperature 2700K with CRI90. Built-in electronic DALI control gear. With IP40, IK07 degree of protection. Insulation class I / II. Group 0 photobiological safety. Lifetime: 72.000h L80 B10. Compatible with Lamp Nomadic system. Available finishes: White (RAL 9010), Black (RAL 9011), Wellbeing and BeSocial palette.

Finish: Matte black RAL 9011

Installation: Suspended