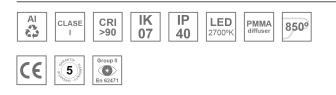

#### **Description:**

Surface mounted luminaire Lamptub 60 from LAMP. Made of recycled aluminium extrusion with circular section of 60mm and length of 1680mm, with opal polycarbonate diffuser. Model for MID-POWER LED, with colour temperature 2700K with CRI90. Built-in electronic DALI control gear. With IP40, IK07 degree of protection. Insulation class I / II. Group 0 photobiological safety. Lifetime: 72.000h L80 B10. Compatible with Lamp Nomadic system. Available finishes: White (RAL 9010), Black (RAL 9011), Wellbeing and BeSocial palette.

#### **TECHNICAL SPECIFICATIONS:**

| Light output: | 2.936 lm                 | ⁰K :          | 2700             |
|---------------|--------------------------|---------------|------------------|
| Plum:         | 34,7W                    | CRI :         | 90               |
| Efficacy:     | 84,6 lm/w                | R9 :          | 57               |
| Туре:         | MID POWER LED            | MacAdam:      | 3                |
| LED Lifetime: | 72.000 L80 B10 (Ta=25ºC) | Power Supply: | 220-240V 50/60Hz |
| Power:        | 30.3W                    | Gear:         | Adjustable DALI  |