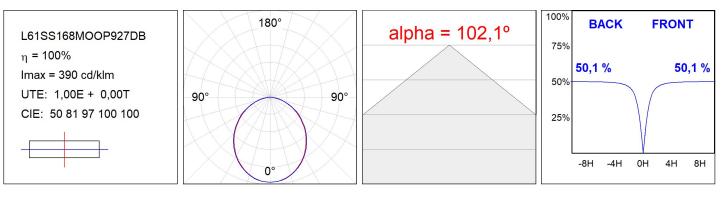

#### **TECHNICAL SPECIFICATIONS:**

| Light output: | 2.936 lm                 | ⁰K :          | 2700             |
|---------------|--------------------------|---------------|------------------|
| Plum:         | 34,7W                    | CRI :         | 90               |
| Efficacy:     | 84,6 lm/w                | R9 :          | 57               |
| Туре:         | MID POWER LED            | MacAdam:      | 3                |
| LED Lifetime: | 72.000 L80 B10 (Ta=25ºC) | Power Supply: | 220-240V 50/60Hz |
| Power:        | 30.3W                    | Gear:         | Adjustable DALI  |

#### Light output tolerance +/- 10%