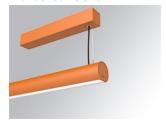

### LAMPTUB 60 SURF. CEILING ROSE

### Description:

Surface mounted luminaire Lamptub 60 from LAMP. Made of recycled aluminium extrusion with circular section of 60mm and length of 1680mm, with opal polycarbonate diffuser. Model for MID-POWER LED, with colour temperature 2700K with CRI90. Built-in electronic DALI control gear. With IP40, IK07 degree of protection. Insulation class I / II. Group 0 photobiological safety. Lifetime: 72.000h L80 B10. Compatible with Lamp Nomadic system. Available finishes: White (RAL 9010), Black (RAL 9011), Wellbeing and BeSocial palette.

Palette BE SOCIAL - 4 TEXTURED Finish:

Installation: Suspended