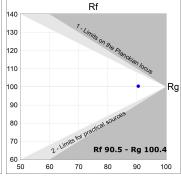

### **TECHNICAL SPECIFICATIONS:**

Light output: 2.936 Im °K: 2700 Plum: 34,7W CRI: 90 Efficacy: 84,6 lm/w R9: 57 Type: MID POWER LED MacAdam: 3

LED Lifetime: 72.000 L80 B10 (Ta=25°C) Power Supply: 220-240V 50/60Hz Gear: Power: 30.3W Adjustable DALI