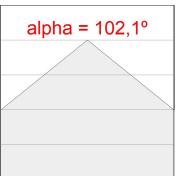

### **PHOTOMETRIC DATA:**

L61SS168MOOP927N4  $\eta$  = 100% lmax = 390 cd/klmUTE: 1,00E + 0,00T CIE: 50 81 97 100 100