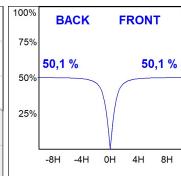

### **PHOTOMETRIC DATA:**

L61SS168MOOP927N4  $\eta$  = 100% lmax = 390 cd/klmUTE: 1,00E + 0,00T CIE: 50 81 97 100 100