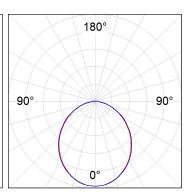

### **PHOTOMETRIC DATA:**

L61SS168MOOP927N4  $\eta$  = 100% lmax = 390 cd/klmUTE: 1,00E + 0,00T CIE: 50 81 97 100 100