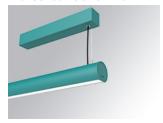

### LAMPTUB 60 SURF. CEILING ROSE

### Description:

Surface mounted luminaire Lamptub 60 from LAMP. Made of recycled aluminium extrusion with circular section of 60mm and length of 1680mm, with opal polycarbonate diffuser. Model for MID-POWER LED, with colour temperature 2700K with CRI90. Built-in electronic DALI control gear. With IP40, IK07 degree of protection. Insulation class I / II. Group 0 photobiological safety. Lifetime: 72.000h L80 B10. Compatible with Lamp Nomadic system. Available finishes: White (RAL 9010), Black (RAL 9011), Wellbeing and BeSocial palette.

Palette WELLBEING - 3 TEXTURED Finish:

Installation: Suspended