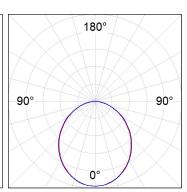

### **PHOTOMETRIC DATA:**

L61SS168MOOP927N3  $\eta$  = 100% lmax = 390 cd/klmUTE: 1,00E + 0,00T CIE: 50 81 97 100 100