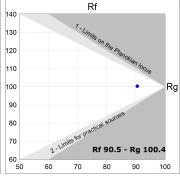

B10. Compatible with Lamp Nomadic system. Available finishes: White (RAL 9010), Black (RAL 9011), Wellbeing and BeSocial palette.



Palette WELLBEING - 3 TEXTURED Finish:

Installation: Suspended

### **TECHNICAL SPECIFICATIONS:**

Light output: 2.936 Im °K: 2700 Plum: 34,7W CRI: 90 Efficacy: 84,6 lm/w R9: 57 Type: MID POWER LED MacAdam: 3

LED Lifetime: 72.000 L80 B10 (Ta=25°C) Power Supply: 220-240V 50/60Hz Gear: Power: 30.3W Adjustable DALI

### Light output tolerance +/- 10%



CLASE



























### **CUSTOM MADE OPTIONS:**



















## LAMPTUB 60 SURF. CEILING ROSE



L61SS168MOOP927D3

## LTUB60 SU SF 1680 4800 VWW OPAL DALI WE

### **PHOTOMETRIC DATA:**

L61SS168MOOP927N3  $\eta$  = 100% lmax = 390 cd/klmUTE: 1,00E + 0,00T CIE: 50 81 97 100 100















# **LAMPTUB 60 SURF. CEILING ROSE**



# ACCESORIES:

## Assembly



Product code:

L6SUECB L



LTUB60 ACC. SUR END COVER BK.



Product code:

L6SUECW

Description:

LTUB60 ACC. SUR END COVER WH.



Product code:

L6SUECW3

Description:

LTUB60 ACC. SUR END COVER WE.



Product code:

L6SUECW4

Description:

LTUB60 ACC. SUR END COVER BS.