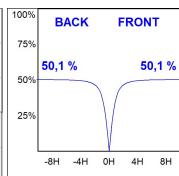

00h L80 B10. Compatible with Lamp Nomadic system. Available finishes: White (RAL 9010), Black (RAL 9011), Wellbeing and BeSocial palette.



Palette WELLBEING - 3 TEXTURED Finish:

Installation: Suspended

### **TECHNICAL SPECIFICATIONS:**

Light output: 2.936 Im °K: 2700 Plum: 34,7W CRI: 90 Efficacy: 84,6 lm/w R9: 57 Type: MID POWER LED MacAdam: 3

LED Lifetime: 72.000 L80 B10 (Ta=25°C) Power Supply: 220-240V 50/60Hz Gear: Power: 30.3W Adjustable DALI

### Light output tolerance +/- 10%



CLASE



























### **CUSTOM MADE OPTIONS:**



















## LAMPTUB 60 SURF. CEILING ROSE



L61SS168MOOP927D3

## LTUB60 SU SF 1680 4800 VWW OPAL DALI WE

### **PHOTOMETRIC DATA:**

L61SS168MOOP927N3  $\eta$  = 100% lmax = 390 cd/klmUTE: 1,00E + 0,00T CIE: 50 81 97 100 100















# **LAMPTUB 60 SURF. CEILING ROSE**



# ACCESORIES:

## Assembly



Product code:

L6SUECB L



LTUB60 ACC. SUR END COVER BK.



Product code:

L6SUECW

Description:

LTUB60 ACC. SUR END COVER WH.



Product code:

L6SUECW3

Description:

LTUB60 ACC. SUR END COVER WE.



Product code:

L6SUECW4

Description:

LTUB60 ACC. SUR END COVER BS.