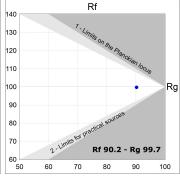

### **TECHNICAL SPECIFICATIONS:**

Light output: 2.794 lm TW °K: Plum: 31,7W CRI: 90 Efficacy: 88,1 lm/w 3 MacAdam:

UGR: Power Supply: 220-240V 50/60Hz

Type: MID POWER LED Gear: Adjustable DALI DT8

LED Lifetime: 50.000 L80 B10 (Ta=25°C)