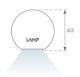

### **PHOTOMETRIC DATA:**

L61SS168MOOC9TWDW  $\eta$  = 100% Imax = 663 cd/klm UTE: 1,00C

CIE: 66 90 99 100 100