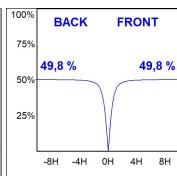

### **TECHNICAL SPECIFICATIONS:**

Light output: 2.794 lm TW °K: Plum: 31,7W CRI: 90 Efficacy: 88,1 lm/w 3 MacAdam:

UGR: Power Supply: 220-240V 50/60Hz

Type: MID POWER LED Gear: Adjustable DALI DT8

LED Lifetime: 50.000 L80 B10 (Ta=25°C)

27.7W Power:

# Light output tolerance +/- 10%

CLASE