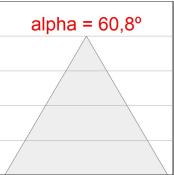

### **PHOTOMETRIC DATA:**

L61SS168MOOC9TWDW  $\eta$  = 100% Imax = 663 cd/klm UTE: 1,00C

CIE: 66 90 99 100 100