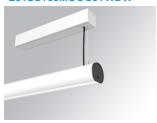

### Description:

Surface mounted luminaire Lamptub 60 from LAMP. Made of recycled aluminium extrusion with circular section of 60mm and length of 1680mm, an opal comfort diffuser made of a translucent polycarbonate diffuser and an optical film to achieve a controlled light distribution and low UGR<19. Model for MID-POWER LED, with TW colour temperature with CRI90. Built-in electronic DALI control gear. With IP40, IK07 degree of protection. Insulation class I / II. Group 0 photobiological safety. L ifetime: 72.000h L80 B10. Compatible with Lamp Nomadic system. Available finishes: White (RAL 9010), Black (RAL 9011), Wellbeing and BeSocial palette.

Finish: Matte white RAL 9010 1.687 x 67 x 80 mm Dimensions:

Installation: Suspended