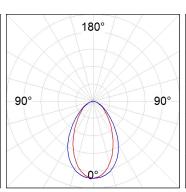

### **PHOTOMETRIC DATA:**

L61SS168MOOC9TWDW  $\eta$  = 100% Imax = 663 cd/klm UTE: 1,00C

CIE: 66 90 99 100 100