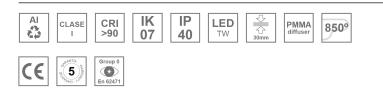

#### **Description:**

Finish:

Dimensions:

Surface mounted luminaire Lamptub 60 from LAMP. Made of recycled aluminium extrusion with circular section of 60mm and length of 1680mm, an opal comfort diffuser made of a translucent polycarbonate diffuser and an optical film to achieve a controlled light distribution and low UGR<19. Model for MID-POWER LED, with TW colour temperature with CRI90. Built-in electronic DALI control gear. With IP40, IK07 degree of protection. Insulation class I / II. Group 0 photobiological safety. Lifetime: 72.000h L80 B10. Compatible with Lamp Nomadic system. Available finishes: White (RAL 9010), Black (RAL 9011), Wellbeing and BeSocial palette.

#### **TECHNICAL SPECIFICATIONS:**

| Light output: | 2.794 lm                 | °K :          | TW                  |
|---------------|--------------------------|---------------|---------------------|
| Plum:         | 31,7W                    | CRI :         | 90                  |
| Efficacy:     | 88,1 lm/w                | MacAdam:      | 3                   |
| UGR:          | <19                      | Power Supply: | 220-240V 50/60Hz    |
| Туре:         | MID POWER LED            | Gear:         | Adjustable DALI DT8 |
| LED Lifetime: | 50.000 L80 B10 (Ta=25°C) |               |                     |
| Power:        | 27.7W                    |               |                     |