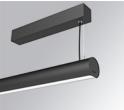

# LAMPTUB 60 SURF. CEILING ROSE

#### **Description:**

Finish:

Dimensions:

Surface mounted luminaire Lamptub 60 from LAMP. Made of recycled aluminium extrusion with circular section of 60mm and length of 1680mm, an opal comfort diffuser made of a translucent polycarbonate diffuser and an optical film to achieve a controlled light distribution and low UGR<19. Model for MID-POWER LED, with TW colour temperature with CRI90. Built-in electronic DALI control gear. With IP40, IK07 degree of protection. Insulation class I / II. Group 0 photobiological safety. Lifetime: 72.000h L80 B10. Compatible with Lamp Nomadic system. Available finishes: White (RAL 9010), Black (RAL 9011), Wellbeing and BeSocial palette.

Matte black RAL 9011 s: 1.687 x 67 x 80 mm

Installation: Suspended