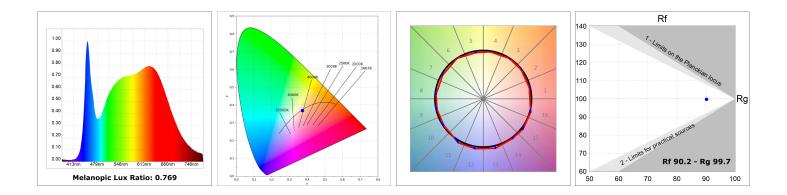

#### **TECHNICAL SPECIFICATIONS:**

| Light output: | 2.794 lm                 | °K :          | TW                  |
|---------------|--------------------------|---------------|---------------------|
| Plum:         | 31,7W                    | CRI :         | 90                  |
| Efficacy:     | 88,1 lm/w                | MacAdam:      | 3                   |
| UGR:          | <19                      | Power Supply: | 220-240V 50/60Hz    |
| Туре:         | MID POWER LED            | Gear:         | Adjustable DALI DT8 |
| LED Lifetime: | 50.000 L80 B10 (Ta=25°C) |               |                     |
| Power:        | 27.7W                    |               |                     |