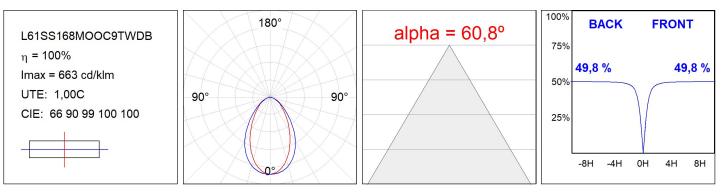

#### **TECHNICAL SPECIFICATIONS:**

| Light output: | 2.794 lm                 | °K :          | TW                  |
|---------------|--------------------------|---------------|---------------------|
| Plum:         | 31,7W                    | CRI :         | 90                  |
| Efficacy:     | 88,1 lm/w                | MacAdam:      | 3                   |
| UGR:          | <19                      | Power Supply: | 220-240V 50/60Hz    |
| Туре:         | MID POWER LED            | Gear:         | Adjustable DALI DT8 |
| LED Lifetime: | 50.000 L80 B10 (Ta=25°C) |               |                     |
| Power:        | 27.7W                    |               |                     |

#### Light output tolerance +/- 10%