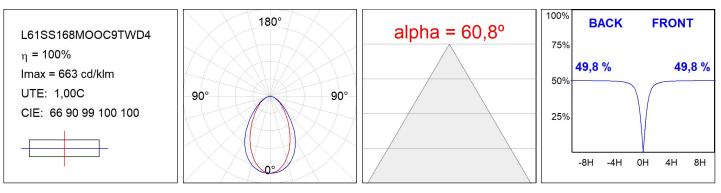

### L61SS168MOOC9TWD4

#### **TECHNICAL SPECIFICATIONS:**

| Light output: | 2.794 lm                 | °K :          | TW                  |
|---------------|--------------------------|---------------|---------------------|
| Plum:         | 31,7W                    | CRI :         | 90                  |
| Efficacy:     | 88,1 lm/w                | MacAdam:      | 3                   |
| UGR:          | <19                      | Power Supply: | 220-240V 50/60Hz    |
| Туре:         | MID POWER LED            | Gear:         | Adjustable DALI DT8 |
| LED Lifetime: | 50.000 L80 B10 (Ta=25⁰C) |               |                     |
| Power:        | 27.7W                    |               |                     |