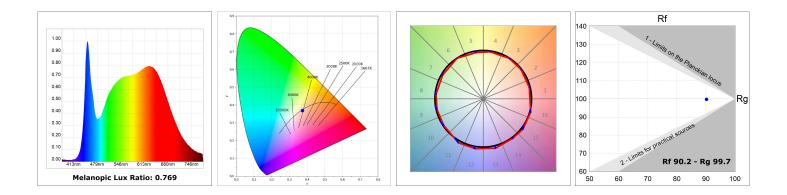

#### **TECHNICAL SPECIFICATIONS:**

| Light output: | 2.794 lm                 | °K :          | TW                  |
|---------------|--------------------------|---------------|---------------------|
| Plum:         | 31,7W                    | CRI :         | 90                  |
| Efficacy:     | 88,1 lm/w                | MacAdam:      | 3                   |
| UGR:          | <19                      | Power Supply: | 220-240V 50/60Hz    |
| Туре:         | MID POWER LED            | Gear:         | Adjustable DALI DT8 |
| LED Lifetime: | 50.000 L80 B10 (Ta=25⁰C) |               |                     |
| Power:        | 27.7W                    |               |                     |