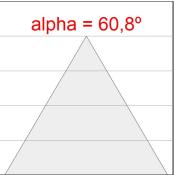

## **PHOTOMETRIC DATA:**

L61SS168MOOC9TWD3  $\eta$  = 100% Imax = 663 cd/klm UTE: 1,00C

CIE: 66 90 99 100 100