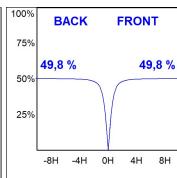

## **PHOTOMETRIC DATA:**

L61SS168MOOC9TWD3  $\eta$  = 100% Imax = 663 cd/klm UTE: 1,00C

CIE: 66 90 99 100 100