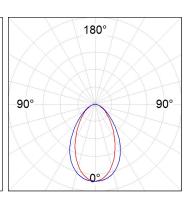

## **PHOTOMETRIC DATA:**

L61SS168MOOC9TWD3  $\eta$  = 100% Imax = 663 cd/klm UTE: 1,00C

CIE: 66 90 99 100 100