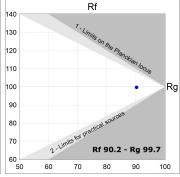

#### **TECHNICAL SPECIFICATIONS:**

Light output: 2.794 lm °K: TW Plum: 31,7W CRI: 90 Efficacy: 88,1 lm/w 3 MacAdam:

UGR: Power Supply:

Type: MID POWER LED Gear: Adjustable DALI DT8

LED Lifetime: 50.000 L80 B10 (Ta=25°C)