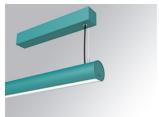

#### LAMPTUB 60 SURF. CEILING ROSE

#### Description:

Surface mounted luminaire Lamptub 60 from LAMP. Made of recycled aluminium extrusion with circular section of 60mm and length of 1680mm, an opal comfort diffuser made of a translucent polycarbonate diffuser and an optical film to achieve a controlled light distribution and low UGR<19. Model for MID-POWER LED, with TW colour temperature with CRI90. Built-in electronic DALI control gear. With IP40, IK07 degree of protection. Insulation class I / II. Group 0 photobiological safety. Lifetime: 72.000h L80 B10. Compatible with Lamp Nomadic system. Available finishes: White (RAL 9010), Black (RAL 9011), Wellbeing and BeSocial palette.

Finish: Palette WELLBEING - 3 TEXTURED

1.687 x 67 x 80 mm Dimensions:

Installation: Suspended