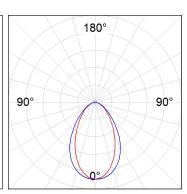

### **PHOTOMETRIC DATA:**

L61SS168MOOC940NW  $\eta$  = 100% Imax = 663 cd/klm UTE: 1,00C

CIE: 66 90 99 100 100