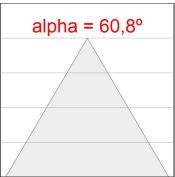

### **PHOTOMETRIC DATA:**

L61SS168MOOC940NW  $\eta$  = 100% Imax = 663 cd/klm UTE: 1,00C

CIE: 66 90 99 100 100