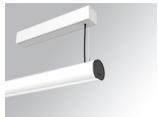

#### LAMPTUB 60 SURF. CEILING ROSE

#### L61SS168MOOC940NW

LTUB60 SU SF 1680 5200 NW COMF WH

#### Description:

Surface mounted luminaire Lamptub 60 from LAMP. Made of recycled aluminium extrusion with circular section of 60mm and length of 1680mm, an opal comfort diffuser made of a translucent polycarbonate diffuser and an optical film to achieve a controlled light distribution and low UGR<19. Model for MID-POWER LED, with colour temperature 4000K with CRI90. Built-in electronic ON/OFF control gear. With IP40, IK07 degree of protection. Insulation class I / II. Group 0 photobiological safety. Lifetime: 72.000h L80 B10. Compatible with Lamp Nomadic system. Available finishes: White (RAL 9010), Black (RAL 9011), Wellbeing and BeSocial palette.

Finish: Matte white RAL 9010

Installation: Suspended