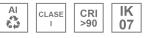

#### Description:

Surface mounted luminaire Lamptub 60 from LAMP. Made of recycled aluminium extrusion with circular section of 60mm and length of 1680mm, an opal comfort diffuser made of a translucent polycarbonate diffuser and an optical film to achieve a controlled light distribution and low UGR<19. Model for MID-POWER LED, with colour temperature 4000K with CRI90. Built-in electronic ON/OFF control gear. With IP40, IK07 degree of protection. Insulation class I / II. Group 0 photobiological safety. Lifetime: 72.000h L80 B10. Compatible with Lamp Nomadic system. Available finishes: White (RAL 9010), Black (RAL 9011), Wellbeing and BeSocial palette.