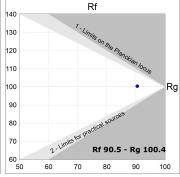

## **TECHNICAL SPECIFICATIONS:**

Light output: 2.951 lm °K: 4000 Plum: 34,7W CRI: 90 Efficacy: 85 lm/w 70 R9: UGR: MacAdam: 3

Type: MID POWER LED Power Supply: 220-240V 50/60Hz

LED Lifetime: 72.000 L80 B10 (Ta=25°C) Gear: Electronic

### **PHOTOMETRIC DATA:**

L61SS168MOOC940NW  $\eta$  = 100% Imax = 663 cd/klm UTE: 1,00C

CIE: 66 90 99 100 100