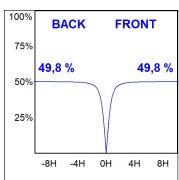

## **TECHNICAL SPECIFICATIONS:**

Light output: 2.951 lm °K: 4000 Plum: 34,7W CRI: 90 Efficacy: 85 lm/w 70 R9: UGR: MacAdam: 3

Type: MID POWER LED Power Supply: 220-240V 50/60Hz

LED Lifetime: 72.000 L80 B10 (Ta=25°C) Gear: Electronic