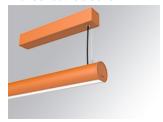

### Description:

Surface mounted luminaire Lamptub 60 from LAMP. Made of recycled aluminium extrusion with circular section of 60mm and length of 1680mm, an opal comfort diffuser made of a translucent polycarbonate diffuser and an optical film to achieve a controlled light distribution and low UGR<19. Model for MID-POWER LED, with colour temperature 4000K with CRI90. Built-in electronic ON/OFF control gear. With IP40, IK07 degree of protection. Insulation class I / II. Group 0 photobiological safety. Lifetime: 72.000h L80 B10. Compatible with Lamp Nomadic system. Available finishes: White (RAL 9010), Black (RAL 9011), Wellbeing and BeSocial palette.

Finish: Palette BE SOCIAL - 4 TEXTURED

Installation: Suspended