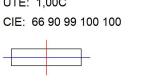

## **PHOTOMETRIC DATA:**

L61SS168MOOC940N4 η = 100% Imax = 663 cd/klm UTE: 1,00C CIE: 66 90 99 100 100