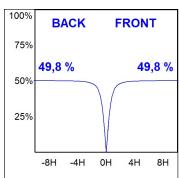

## **PHOTOMETRIC DATA:**

L61SS168MOOC940N4 η = 100% Imax = 663 cd/klm UTE: 1,00C CIE: 66 90 99 100 100