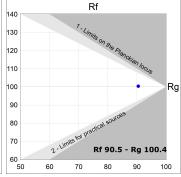

## **PHOTOMETRIC DATA:**

L61SS168MOOC940N4 η = 100% Imax = 663 cd/klm UTE: 1,00C CIE: 66 90 99 100 100