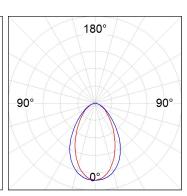

## **PHOTOMETRIC DATA:**

L61SS168MOOC940N4 η = 100% Imax = 663 cd/klm UTE: 1,00C CIE: 66 90 99 100 100