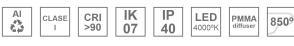

### Description:

Surface mounted luminaire Lamptub 60 from LAMP. Made of recycled aluminium extrusion with circular section of 60mm and length of 1680mm, an opal comfort diffuser made of a translucent polycarbonate diffuser and an optical film to achieve a controlled light distribution and low UGR<19. Model for MID-POWER LED, with colour temperature 4000K with CRI90. Built-in electronic ON/OFF control gear. With IP40, IK07 degree of protection. Insulation class I / II. Group 0 photobiological safety. Lifetime: 72.000h L80 B10. Compatible with Lamp Nomadic system. Available finishes: White (RAL 9010), Black (RAL 9011), Wellbeing and BeSocial palette.

### **TECHNICAL SPECIFICATIONS:**

Light output: 2.951 lm °K: 4000 Plum: 34,7W CRI: 90 Efficacy: 85 lm/w 70 R9: UGR: MacAdam: 3

Type: MID POWER LED Power Supply: 220-240V 50/60Hz

LED Lifetime: 72.000 L80 B10 (Ta=25°C) Gear: Electronic