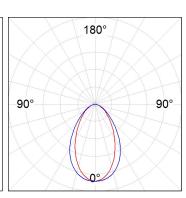

### **PHOTOMETRIC DATA:**

L61SS168MOOC940N3  $\eta$  = 100% Imax = 663 cd/klm UTE: 1,00C

CIE: 66 90 99 100 100