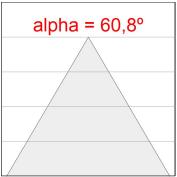

### **PHOTOMETRIC DATA:**

L61SS168MOOC940N3  $\eta$  = 100% Imax = 663 cd/klm UTE: 1,00C

CIE: 66 90 99 100 100