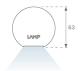

### Description:

Surface mounted luminaire Lamptub 60 from LAMP. Made of recycled aluminium extrusion with circular section of 60mm and length of 1680mm, an opal comfort diffuser made of a translucent polycarbonate diffuser and an optical film to achieve a controlled light distribution and low UGR<19. Model for MID-POWER LED, with colour temperature 4000K with CRI90. Built-in electronic ON/OFF control gear. With IP40, IK07 degree of protection. Insulation class I / II. Group 0 photobiological safety. Lifetime: 72.000h L80 B10. Compatible with Lamp Nomadic system. Available finishes: White (RAL 9010), Black (RAL 9011), Wellbeing and BeSocial palette.

### **TECHNICAL SPECIFICATIONS:**

Light output: 2.951 lm °K: 4000 Plum: 34,7W CRI: 90 Efficacy: 85 lm/w 70 R9: UGR: MacAdam: 3

Type: MID POWER LED Power Supply: 220-240V 50/60Hz

LED Lifetime: 72.000 L80 B10 (Ta=25°C) Gear: Electronic