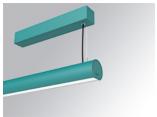

### LAMPTUB 60 SURF. CEILING ROSE

### Description:

Surface mounted luminaire Lamptub 60 from LAMP. Made of recycled aluminium extrusion with circular section of 60mm and length of 1680mm, an opal comfort diffuser made of a translucent polycarbonate diffuser and an optical film to achieve a controlled light distribution and low UGR<19. Model for MID-POWER LED, with colour temperature 4000K with CRI90. Built-in electronic ON/OFF control gear. With IP40, IK07 degree of protection. Insulation class I / II. Group 0 photobiological safety. Lifetime: 72.000h L80 B10. Compatible with Lamp Nomadic system. Available finishes: White (RAL 9010), Black (RAL 9011), Wellbeing and BeSocial palette.

Palette WELLBEING - 3 TEXTURED Finish:

Installation: Suspended