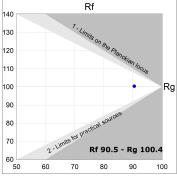

### **PHOTOMETRIC DATA:**

L61SS168MOOC940N3  $\eta$  = 100% Imax = 663 cd/klm UTE: 1,00C

CIE: 66 90 99 100 100