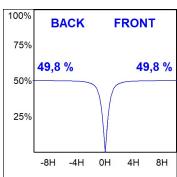

### **PHOTOMETRIC DATA:**

L61SS168MOOC940N3  $\eta$  = 100% Imax = 663 cd/klm UTE: 1,00C

CIE: 66 90 99 100 100