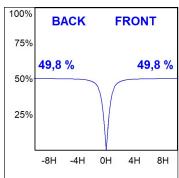

## **PHOTOMETRIC DATA:**

L61SS168MOOC940NW  $\eta$  = 100% Imax = 663 cd/klm UTE: 1,00C

CIE: 66 90 99 100 100