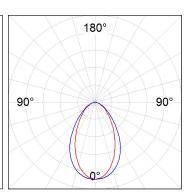

## **PHOTOMETRIC DATA:**

L61SS168MOOC940NW  $\eta$  = 100% Imax = 663 cd/klm UTE: 1,00C

CIE: 66 90 99 100 100