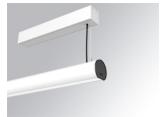

### LAMPTUB 60 SURF. CEILING ROSE

### Description:

Surface mounted luminaire Lamptub 60 from LAMP. Made of recycled aluminium extrusion with circular section of 60mm and length of 1680mm, an opal comfort diffuser made of a translucent polycarbonate diffuser and an optical film to achieve a controlled light distribution and low UGR<19. Model for MID-POWER LED, with colour temperature 4000K with CRI90. Built-in electronic DALI control gear. With IP40, IK07 degree of protection. Insulation class I / II. Group 0 photobiological safety. Lifetime: 72.000h L80 B10. Compatible with Lamp Nomadic system. Available finishes: White (RAL 9010), Black (RAL 9011), Wellbeing and BeSocial palette.

Finish: Matte white RAL 9010

Installation: Suspended