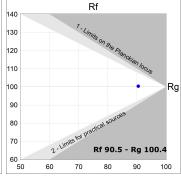

## **PHOTOMETRIC DATA:**

L61SS168MOOC940NW  $\eta$  = 100% Imax = 663 cd/klm UTE: 1,00C

CIE: 66 90 99 100 100