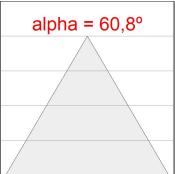

## **TECHNICAL SPECIFICATIONS:**

Light output: 2.951 lm °K: 4000 Plum: 34,7W CRI: 90 Efficacy: 85 lm/w 70 R9: UGR: MacAdam: 3

Type: MID POWER LED Power Supply: 220-240V 50/60Hz LED Lifetime: 72.000 L80 B10 (Ta=25°C) Gear: Adjustable DALI