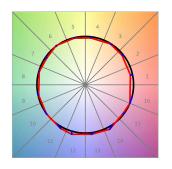

# **PHOTOMETRIC DATA:**

L61SS168MOOC940DB  $\eta$  = 100% Imax = 663 cd/klm UTE: 1,00C

CIE: 66 90 99 100 100