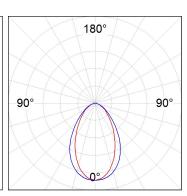

# **PHOTOMETRIC DATA:**

L61SS168MOOC940DB  $\eta$  = 100% Imax = 663 cd/klm UTE: 1,00C

CIE: 66 90 99 100 100