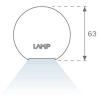

# **PHOTOMETRIC DATA:**

L61SS168MOOC940DB  $\eta$  = 100% Imax = 663 cd/klm UTE: 1,00C

CIE: 66 90 99 100 100