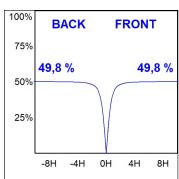

# **PHOTOMETRIC DATA:**

L61SS168MOOC940DB  $\eta$  = 100% Imax = 663 cd/klm UTE: 1,00C

CIE: 66 90 99 100 100