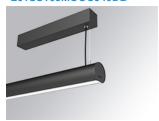

## LAMPTUB 60 SURF. CEILING ROSE

## L61SS168MOOC940DB

## LTUB60 SU SF 1680 5200 NW COMF DALI BK

Finish: Matte black RAL 9011

Installation: Suspended