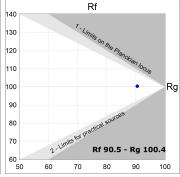

## **TECHNICAL SPECIFICATIONS:**

Light output: 2.951 lm °K: 4000 Plum: 34,7W CRI: 90 Efficacy: 85 lm/w 70 R9: UGR: MacAdam: 3

Type: MID POWER LED Power Supply: 220-240V 50/60Hz LED Lifetime: 72.000 L80 B10 (Ta=25°C) Gear: Adjustable DALI

## Light output tolerance +/- 10%

CLASE

Data according to regulations 2019/2020/EU and 2019/2015/EU