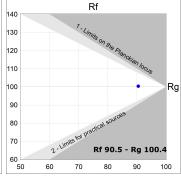

### **TECHNICAL SPECIFICATIONS:**

 Light output:
 2.951 lm
 °K:
 4000

 Plum:
 34,7W
 CRI:
 90

 Efficacy:
 85 lm/w
 R9:
 70

 UGR:
 <19</td>
 MacAdam:
 3

 Type:
 MID POWER LED
 Power Supply:
 220-240V 50/60Hz