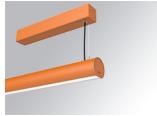

### LAMPTUB 60 SURF. CEILING ROSE

### L61SS168MOOC940D4

- LTUB60 SU SF 1680 5200 NW COMF DALI BS

### Description:

Surface mounted luminaire Lamptub 60 from LAMP. Made of recycled aluminium extrusion with circular section of 60mm and length of 1680mm, an opal comfort diffuser made of a translucent polycarbonate diffuser and an optical film to achieve a controlled light distribution and low UGR<19. Model for MID-POWER LED, with colour temperature 4000K with CRI90. Built-in electronic DALI control gear. With IP40, IK07 degree of protection. Insulation class I / II. Group 0 photobiological safety. Lifetime: 72.000h L80 B10. Compatible with Lamp Nomadic system. Available finishes: White (RAL 9010), Black (RAL 9011), Wellbeing and BeSocial palette.

Finish: Palette BE SOCIAL - 4 TEXTURED

Installation: Suspended