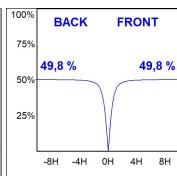

### **TECHNICAL SPECIFICATIONS:**

 Light output:
 2.951 lm
 °K:
 4000

 Plum:
 34,7W
 CRI:
 90

 Efficacy:
 85 lm/w
 R9:
 70

 UGR:
 <19</td>
 MacAdam:
 3

 Type:
 MID POWER LED
 Power Supply:
 220-240V 50/60Hz