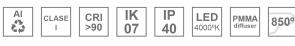

### Description:

Surface mounted luminaire Lamptub 60 from LAMP. Made of recycled aluminium extrusion with circular section of 60mm and length of 1680mm, an opal comfort diffuser made of a translucent polycarbonate diffuser and an optical film to achieve a controlled light distribution and low UGR<19. Model for MID-POWER LED, with colour temperature 4000K with CRI90. Built-in electronic DALI control gear. With IP40, IK07 degree of protection. Insulation class I / II. Group 0 photobiological safety. Lifetime: 72.000h L80 B10. Compatible with Lamp Nomadic system. Available finishes: White (RAL 9010), Black (RAL 9011), Wellbeing and BeSocial palette.

### **TECHNICAL SPECIFICATIONS:**

 Light output:
 2.951 lm
 °K:
 4000

 Plum:
 34,7W
 CRI:
 90

 Efficacy:
 85 lm/w
 R9:
 70

 UGR:
 <19</td>
 MacAdam:
 3

 Type:
 MID POWER LED
 Power Supply:
 220-240V 50/60Hz

 LED Lifetime:
 72.000 L80 B10 (Ta=25°C)
 Gear:
 Adjustable DALI

Power: 30.3W