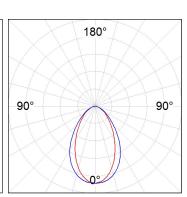

### **PHOTOMETRIC DATA:**

L61SS168MOOC940N4  $\eta$  = 100% Imax = 663 cd/klm UTE: 1,00C

CIE: 66 90 99 100 100