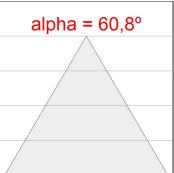

### **PHOTOMETRIC DATA:**

L61SS168MOOC940N4  $\eta$  = 100% Imax = 663 cd/klm UTE: 1,00C

CIE: 66 90 99 100 100