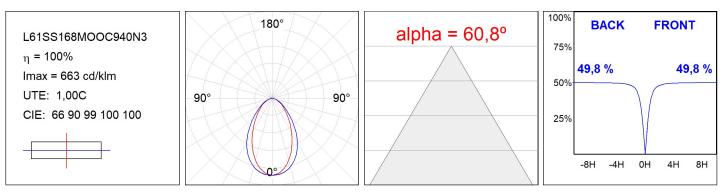

| ⁰K :          | 4000             |
|---------------|--------------------------|---------------|------------------|
| Plum:         | 34,7W                    | CRI :         | 90               |
| Efficacy:     | 85 lm/w                  | R9 :          | 70               |
| UGR:          | <19                      | MacAdam:      | 3                |
| Туре:         | MID POWER LED            | Power Supply: | 220-240V 50/60Hz |
| LED Lifetime: | 72.000 L80 B10 (Ta=25ºC) | Gear:         | Adjustable DALI  |
| Power:        | 30.3W                    |               |                  |

### Light output tolerance +/- 10%



## **CUSTOM MADE OPTIONS:**



## LAMPTUB 60 SURF. CEILING ROSE

L61SS168MOOC940D3

LTUB60 SU SF 1680 5200 NW COMF DALI WE



### **PHOTOMETRIC DATA :**





## LAMPTUB 60 SURF. CEILING ROSE

## ACCESORIES :

## Assembly



Product code: L6SUECB

Description: LTUB60 ACC. SUR END COVER BK.



Product code: L6SUECW

Description: LTUB60 ACC. SUR END COVER WH.

Worktitude for light



Product code: L6SUECW3

Description: LTUB60 ACC. SUR END COVER WE.



Product code: L6SUECW4

Description: LTUB60 ACC. SUR END COVER BS.