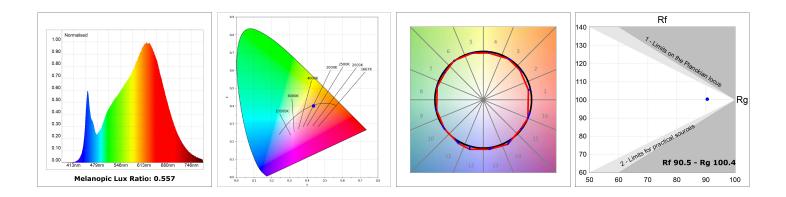

#### **TECHNICAL SPECIFICATIONS:**

| Light output: | 2.951 lm                 | ⁰K :          | 4000             |
|---------------|--------------------------|---------------|------------------|
| Plum:         | 34,7W                    | CRI :         | 90               |
| Efficacy:     | 85 lm/w                  | R9 :          | 70               |
| UGR:          | <19                      | MacAdam:      | 3                |
| Туре:         | MID POWER LED            | Power Supply: | 220-240V 50/60Hz |
| LED Lifetime: | 72.000 L80 B10 (Ta=25ºC) | Gear:         | Adjustable DALI  |
| Power:        | 30.3W                    |               |                  |