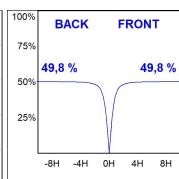

### **TECHNICAL SPECIFICATIONS:**

Light output: 2.860 lm °K: 3000 Plum: 34,7W CRI: 90 Efficacy: 82,4 Im/w 64 R9: UGR: MacAdam: 3

Type: MID POWER LED Power Supply: 220-240V 50/60Hz

LED Lifetime: 72.000 L80 B10 (Ta=25°C) Gear: Electronic

### Light output tolerance +/- 10%

CLASE