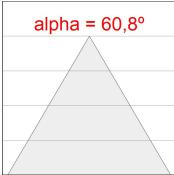

### **PHOTOMETRIC DATA:**

L61SS168MOOC930NW  $\eta$  = 100% lmax = 663 cd/klm UTE: 1,00C

CIE: 66 90 99 100 100