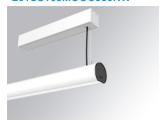

### LAMPTUB 60 SURF. CEILING ROSE

### L61SS168MOOC930NW

### LTUB60 SU SF 1680 4900 WW COMF WH

### Description:

Surface mounted luminaire Lamptub 60 from LAMP. Made of recycled aluminium extrusion with circular section of 60mm and length of 1680mm, an opal comfort diffuser made of a translucent polycarbonate diffuser and an optical film to achieve a controlled light distribution and low UGR<19. Model for MID-POWER LED, with colour temperature 3000K with CRI90. Built-in electronic ON/OFF control gear. With IP40, IK07 degree of protection. Insulation class I / II. Group 0 photobiological safety. Lifetime: 72.000h L80 B10. Compatible with Lamp Nomadic system. Available finishes: White (RAL 9010), Black (RAL 9011), Wellbeing and BeSocial palette.

Finish: Matte white RAL 9010

Installation: Suspended