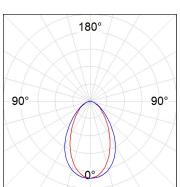

### **PHOTOMETRIC DATA:**

L61SS168MOOC930NW  $\eta$  = 100% lmax = 663 cd/klm UTE: 1,00C

CIE: 66 90 99 100 100