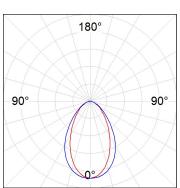

## **PHOTOMETRIC DATA:**

L61SS168MOOC930NB  $\eta$  = 100% Imax = 663 cd/klm UTE: 1,00C