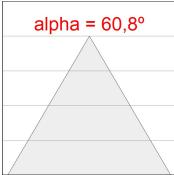

## **PHOTOMETRIC DATA:**

L61SS168MOOC930NB  $\eta$  = 100% Imax = 663 cd/klm UTE: 1,00C