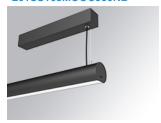

### LAMPTUB 60 SURF. CEILING ROSE

### Description:

Surface mounted luminaire Lamptub 60 from LAMP. Made of recycled aluminium extrusion with circular section of 60mm and length of 1680mm, an opal comfort diffuser made of a translucent polycarbonate diffuser and an optical film to achieve a controlled light distribution and low UGR<19. Model for MID-POWER LED, with colour temperature 3000K with CRI90. Built-in electronic ON/OFF control gear. With IP40, IK07 degree of protection. Insulation class I / II. Group 0 photobiological safety. Lifetime: 72.000h L80 B10. Compatible with Lamp Nomadic system. Available finishes: White (RAL 9010), Black (RAL 9011), Wellbeing and BeSocial palette.

Finish: Matte black RAL 9011

Installation: Suspended