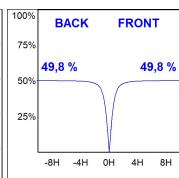

## **PHOTOMETRIC DATA:**

L61SS168MOOC930NB  $\eta$  = 100% Imax = 663 cd/klm UTE: 1,00C