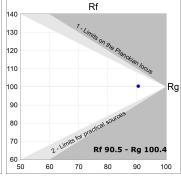

## **PHOTOMETRIC DATA:**

L61SS168MOOC930NB  $\eta$  = 100% Imax = 663 cd/klm UTE: 1,00C