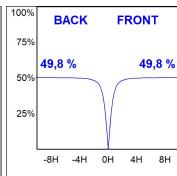

## **PHOTOMETRIC DATA:**

L61SS168MOOC930N4  $\eta$  = 100% lmax = 663 cd/klm UTE: 1,00C lmax CIE: 66 90 99 100 100