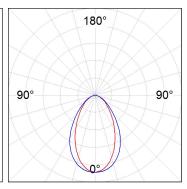

## **PHOTOMETRIC DATA:**

L61SS168MOOC930N4  $\eta$  = 100% lmax = 663 cd/klm UTE: 1,00C lmax CIE: 66 90 99 100 100