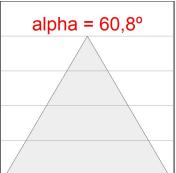

## **PHOTOMETRIC DATA:**

L61SS168MOOC930N4  $\eta$  = 100% lmax = 663 cd/klm UTE: 1,00C lmax CIE: 66 90 99 100 100