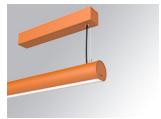

## LAMPTUB 60 SURF. CEILING ROSE

## Description:

Surface mounted luminaire Lamptub 60 from LAMP. Made of recycled aluminium extrusion with circular section of 60mm and length of 1680mm, an opal comfort diffuser made of a translucent polycarbonate diffuser and an optical film to achieve a controlled light distribution and low UGR<19. Model for MID-POWER LED, with colour temperature 3000K with CRI90. Built-in electronic ON/OFF control gear. With IP40, IK07 degree of protection. Insulation class I / II. Group 0 photobiological safety. Lifetime: 72.000h L80 B10. Compatible with Lamp Nomadic system. Available finishes: White (RAL 9010), Black (RAL 9011), Wellbeing and BeSocial palette.

Finish: Palette BE SOCIAL - 4 TEXTURED

Installation: Suspended