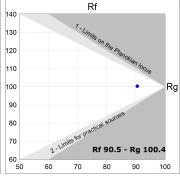

## **TECHNICAL SPECIFICATIONS:**

Light output: 2.860 lm °K: 3000 Plum: 34,7W CRI: 90 Efficacy: 82,4 Im/w 64 R9: UGR: MacAdam: 3

Type: MID POWER LED Power Supply: 220-240V 50/60Hz

LED Lifetime: 72.000 L80 B10 (Ta=25°C) Gear: Electronic