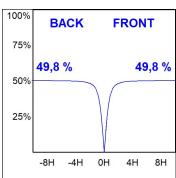

## **PHOTOMETRIC DATA:**

L61SS168MOOC930NW  $\eta$  = 100% Imax = 663 cd/klm UTE: 1,00C

CIE: 66 90 99 100 100