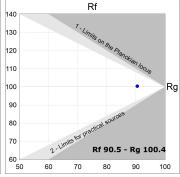

## **TECHNICAL SPECIFICATIONS:**

Light output: 2.860 lm °K: 3000 Plum: 34,7W CRI: 90 Efficacy: 82,4 lm/w 64 R9: UGR: <19 MacAdam: 3

Type: MID POWER LED Power Supply: 220-240V 50/60Hz LED Lifetime: 72.000 L80 B10 (Ta=25°C) Gear: Adjustable DALI