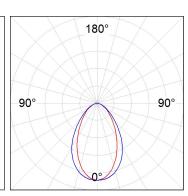

## **PHOTOMETRIC DATA:**

L61SS168MOOC930NW  $\eta$  = 100% Imax = 663 cd/klm UTE: 1,00C

CIE: 66 90 99 100 100