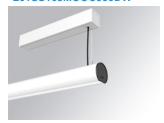

## LAMPTUB 60 SURF. CEILING ROSE

## Description:

Surface mounted luminaire Lamptub 60 from LAMP. Made of recycled aluminium extrusion with circular section of 60mm and length of 1680mm, an opal comfort diffuser made of a translucent polycarbonate diffuser and an optical film to achieve a controlled light distribution and low UGR<19. Model for MID-POWER LED, with colour temperature 3000K with CRI90. Built-in electronic DALI control gear. With IP40, IK07 degree of protection. Insulation class I / II. Group 0 photobiological safety. Lifetime: 72.000h L80 B10. Compatible with Lamp Nomadic system. Available finishes: White (RAL 9010), Black (RAL 9011), Wellbeing and BeSocial palette.

Finish: Matte white RAL 9010

Installation: Suspended