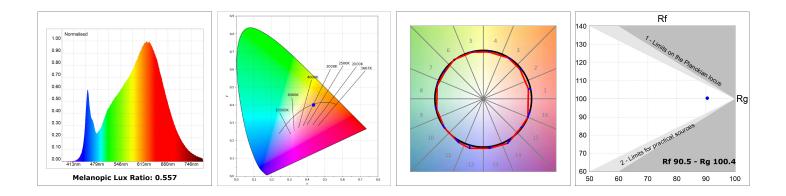

#### **TECHNICAL SPECIFICATIONS:**

| Light output: | 2.860 lm                 | ⁰K :          | 3000             |
|---------------|--------------------------|---------------|------------------|
| Plum:         | 34,7W                    | CRI :         | 90               |
| Efficacy:     | 82,4 lm/w                | R9 :          | 64               |
| UGR:          | <19                      | MacAdam:      | 3                |
| Туре:         | MID POWER LED            | Power Supply: | 220-240V 50/60Hz |
| LED Lifetime: | 72.000 L80 B10 (Ta=25°C) | Gear:         | Adjustable DALI  |
| Power:        | 30.3W                    |               |                  |

### **PHOTOMETRIC DATA :**