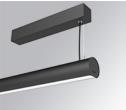

# LAMPTUB 60 SURF. CEILING ROSE

Finish: Matte black RAL 9011

Installation: Suspended

# LAMPTUB 60 SURF. CEILING ROSE

L61SS168MOOC930DB

LTUB60 SU SF 1680 4900 WW COMF DALI BK