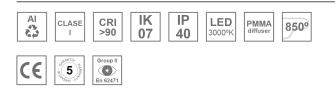

#### **Description:**

Surface mounted luminaire Lamptub 60 from LAMP. Made of recycled aluminium extrusion with circular section of 60mm and length of 1680mm, an opal comfort diffuser made of a translucent polycarbonate diffuser and an optical film to achieve a controlled light distribution and low UGR<19. Model for MID-POWER LED, with colour temperature 3000K with CRI90. Built-in electronic DALI control gear. With IP40, IK07 degree of protection. Insulation class I / II. Group 0 photobiological safety. Lifetime: 72.000h L80 B10. Compatible with Lamp Nomadic system. Available finishes: White (RAL 9010), Black (RAL 9011), Wellbeing and BeSocial palette.