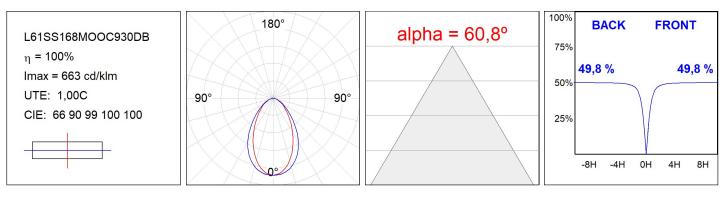

| <19                      | MacAdam:      | 3                |
| Туре:         | MID POWER LED            | Power Supply: | 220-240V 50/60Hz |
| LED Lifetime: | 72.000 L80 B10 (Ta=25°C) | Gear:         | Adjustable DALI  |
| Power:        | 30.3W                    |               |                  |

#### Light output tolerance +/- 10%



### **CUSTOM MADE OPTIONS:**



LAMP reserves the right to change the technical specifications of their products. These changes will allow the continual improvement of the products and will also ensure the conformity to current legal changes. Updated information is always available in our website www.lamp.es Worktitude for light

# LAMPTUB 60 SURF. CEILING ROSE

L61SS168MOOC930DB

LTUB60 SU SF 1680 4900 WW COMF DALI BK



### **PHOTOMETRIC DATA :**





# LAMPTUB 60 SURF. CEILING ROSE

# ACCESORIES :

## Assembly



Product code: L6SUECB

Description: LTUB60 ACC. SUR END COVER BK.



Product code: L6SUECW

Description: LTUB60 ACC. SUR END COVER WH.

Worktitude for light



Product code: L6SUECW3

Description: LTUB60 ACC. SUR END COVER WE. Product code:

L6SUECW4

Description: LTUB60 ACC. SUR END COVER BS.