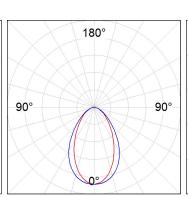

#### **PHOTOMETRIC DATA:**

L61SS168MOOC930N4 η = 100% Imax = 663 cd/klm UTE: 1,00C

Data according to regulations 2019/2020/EU and 2019/2015/EU