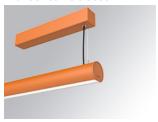

#### Description:

Surface mounted luminaire Lamptub 60 from LAMP. Made of recycled aluminium extrusion with circular section of 60mm and length of 1680mm, an opal comfort diffuser made of a translucent polycarbonate diffuser and an optical film to achieve a controlled light distribution and low UGR<19. Model for MID-POWER LED, with colour temperature 3000K with CRI90. Built-in electronic DALI control gear. With IP40, IK07 degree of protection. Insulation class I / II. Group 0 photobiological safety. Lifetime: 72.000h L80 B10. Compatible with Lamp Nomadic system. Available finishes: White (RAL 9010), Black (RAL 9011), Wellbeing and BeSocial palette.

Finish: Palette BE SOCIAL - 4 TEXTURED

Installation: Suspended