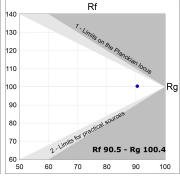

#### **PHOTOMETRIC DATA:**

L61SS168MOOC930N4 η = 100% Imax = 663 cd/klm UTE: 1,00C

Data according to regulations 2019/2020/EU and 2019/2015/EU