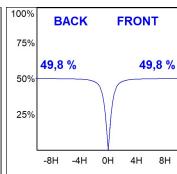

#### **PHOTOMETRIC DATA:**

L61SS168MOOC930N4 η = 100% Imax = 663 cd/klm UTE: 1,00C

Data according to regulations 2019/2020/EU and 2019/2015/EU