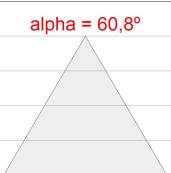

#### **PHOTOMETRIC DATA:**

L61SS168MOOC930N4 η = 100% Imax = 663 cd/klm UTE: 1,00C

Data according to regulations 2019/2020/EU and 2019/2015/EU