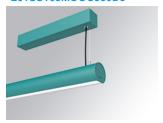

## LAMPTUB 60 SURF. CEILING ROSE

## Description:

Surface mounted luminaire Lamptub 60 from LAMP. Made of recycled aluminium extrusion with circular section of 60mm and length of 1680mm, an opal comfort diffuser made of a translucent polycarbonate diffuser and an optical film to achieve a controlled light distribution and low UGR<19. Model for MID-POWER LED, with colour temperature 3000K with CRI90. Built-in electronic DALI control gear. With IP40, IK07 degree of protection. Insulation class I / II. Group 0 photobiological safety. Lifetime: 72.000h L80 B10. Compatible with Lamp Nomadic system. Available finishes: White (RAL 9010), Black (RAL 9011), Wellbeing and BeSocial palette.

## LAMPTUB 60 SURF. CEILING ROSE

L61SS168MOOC930D3

# **LAMPTUB 60 SURF. CEILING ROSE**