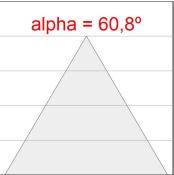

## **PHOTOMETRIC DATA:**

L61SS168MOOC930N3  $\eta$  = 100% Imax = 663 cd/klm UTE: 1,00C