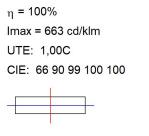

## **PHOTOMETRIC DATA:**

L61SS168MOOC930N3  $\eta$  = 100% Imax = 663 cd/klm UTE: 1,00C