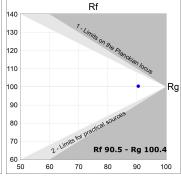

## **TECHNICAL SPECIFICATIONS:**

Light output: 2.860 lm °K: 3000 Plum: 34,7W CRI: 90 Efficacy: 82,4 lm/w 64 R9: UGR: <19 MacAdam: 3

Type: MID POWER LED Power Supply: 220-240V 50/60Hz LED Lifetime: 72.000 L80 B10 (Ta=25°C) Gear: Adjustable DALI

## Light output tolerance +/- 10%

CLASE