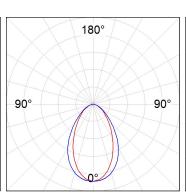

## **PHOTOMETRIC DATA:**

L61SS168MOOC930N3  $\eta$  = 100% Imax = 663 cd/klm UTE: 1,00C