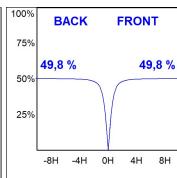

## **PHOTOMETRIC DATA:**

L61SS168MOOC930N3  $\eta$  = 100% Imax = 663 cd/klm UTE: 1,00C