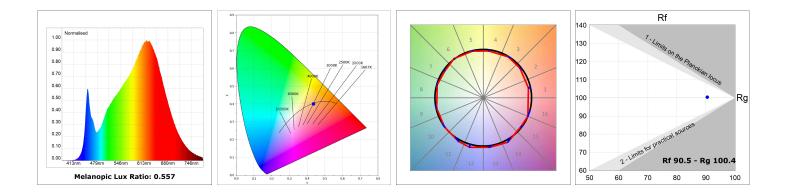

#### **TECHNICAL SPECIFICATIONS:**

| Light output: | 2.717 lm                 | ⁰K :          | 2700             |
|---------------|--------------------------|---------------|------------------|
| Plum:         | 34,7W                    | CRI :         | 90               |
| Efficacy:     | 78,3 lm/w                | R9 :          | 57               |
| UGR:          | <19                      | MacAdam:      | 3                |
| Туре:         | MID POWER LED            | Power Supply: | 220-240V 50/60Hz |
| LED Lifetime: | 72.000 L80 B10 (Ta=25ºC) | Gear:         | Electronic       |
| Power:        | 30.3W                    |               |                  |

#### Light output tolerance +/- 10%