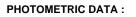

## L61SS168MOOC927NW

#### **TECHNICAL SPECIFICATIONS:**

| Light output: | 2.717 lm                 | ⁰K :          | 2700             |
|---------------|--------------------------|---------------|------------------|
| Plum:         | 34,7W                    | CRI :         | 90               |
| Efficacy:     | 78,3 lm/w                | R9 :          | 57               |
| UGR:          | <19                      | MacAdam:      | 3                |
| Туре:         | MID POWER LED            | Power Supply: | 220-240V 50/60Hz |
| LED Lifetime: | 72.000 L80 B10 (Ta=25ºC) | Gear:         | Electronic       |
| Power:        | 30.3W                    |               |                  |