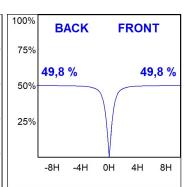

## **PHOTOMETRIC DATA:**

L61SS168MOOC927NB  $\eta$  = 100% Imax = 663 cd/klm UTE: 1,00C

CIE: 66 90 99 100 100