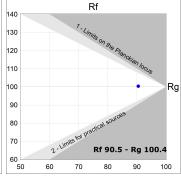

### **TECHNICAL SPECIFICATIONS:**

Light output: 2.717 lm °K: 2700 Plum: 34,7W CRI: 90 Efficacy: 78,3 lm/w R9: 57 UGR: MacAdam: 3

Type: MID POWER LED Power Supply: 220-240V 50/60Hz

LED Lifetime: 72.000 L80 B10 (Ta=25°C) Gear: Electronic

## Light output tolerance +/- 10%

CLASE