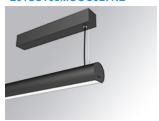

### LAMPTUB 60 SURF. CEILING ROSE

### L61SS168MOOC927NB

### LTUB60 SU SF 1680 4800 VWW COMF BK

### Description:

Surface mounted luminaire Lamptub 60 from LAMP. Made of recycled aluminium extrusion with circular section of 60mm and length of 1680mm, an opal comfort diffuser made of a translucent polycarbonate diffuser and an optical film to achieve a controlled light distribution and low UGR<19. Model for MID-POWER LED, with colour temperature 2700K with CRI90. Built-in electronic ON/OFF control gear. With IP40, IK07 degree of protection. Insulation class I / II. Group 0 photobiological safety. Lifetime: 72.000h L80 B10. Compatible with Lamp Nomadic system. Available finishes: White (RAL 9010), Black (RAL 9011), Wellbeing and BeSocial palette.

Finish: Matte black RAL 9011

Installation: Suspended