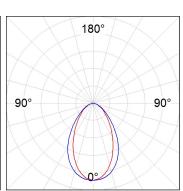

## **PHOTOMETRIC DATA:**

L61SS168MOOC927NB  $\eta$  = 100% Imax = 663 cd/klm UTE: 1,00C

CIE: 66 90 99 100 100