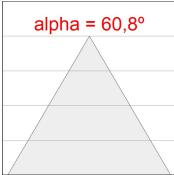

p Nomadic system. Available finishes: White (RAL 9010), Black (RAL 9011), Wellbeing and BeSocial palette.

Finish: Matte black RAL 9011



Installation: Suspended

### **TECHNICAL SPECIFICATIONS:**

Light output: 2.717 lm °K: 2700 Plum: 34,7W CRI: 90 Efficacy: 78,3 lm/w R9: 57 UGR: MacAdam: 3

Type: MID POWER LED Power Supply: 220-240V 50/60Hz

LED Lifetime: 72.000 L80 B10 (Ta=25°C) Gear: Electronic

Power:

## Light output tolerance +/- 10%



CLASE

























# **CUSTOM MADE OPTIONS:**









Data according to regulations 2019/2020/EU and 2019/2015/EU













## LAMPTUB 60 SURF. CEILING ROSE



L61SS168MOOC927NB

## LTUB60 SU SF 1680 4800 VWW COMF BK

## **PHOTOMETRIC DATA:**

L61SS168MOOC927NB  $\eta$  = 100% Imax = 663 cd/klm UTE: 1,00C

CIE: 66 90 99 100 100

















# LAMPTUB 60 SURF. CEILING ROSE



# ACCESORIES:

## **Assembly**



Product code:

L6SUECB



LTUB60 ACC. SUR END COVER BK.



Product code:

L6SUECW

Description:

LTUB60 ACC. SUR END COVER WH.



Product code:

L6SUECW3

Description:

LTUB60 ACC. SUR END COVER WE.



Product code:

L6SUECW4

Description:

LTUB60 ACC. SUR END COVER BS.