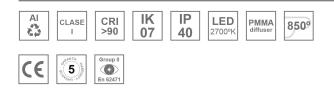

#### Description:

Surface mounted luminaire Lamptub 60 from LAMP. Made of recycled aluminium extrusion with circular section of 60mm and length of 1680mm, an opal comfort diffuser made of a translucent polycarbonate diffuser and an optical film to achieve a controlled light distribution and low UGR<19. Model for MID-POWER LED, with colour temperature 2700K with CRI90. Built-in electronic ON/OFF control gear. With IP40, IK07 degree of protection. Insulation class I / II. Group 0 photobiological safety. Lifetime: 72.000h L80 B10. Compatible with Lamp Nomadic system. Available finishes: White (RAL 9010), Black (RAL 9011), Wellbeing and BeSocial palette.

#### **TECHNICAL SPECIFICATIONS:**

| Light output: | 2.717 lm                 | ⁰К:           | 2700             |
|---------------|--------------------------|---------------|------------------|
| Plum:         | 34,7W                    | CRI :         | 90               |
| Efficacy:     | 78,3 lm/w                | R9 :          | 57               |
| UGR:          | <19                      | MacAdam:      | 3                |
| Туре:         | MID POWER LED            | Power Supply: | 220-240V 50/60Hz |
| LED Lifetime: | 72.000 L80 B10 (Ta=25°C) | Gear:         | Electronic       |
| Power:        | 30.3W                    |               |                  |