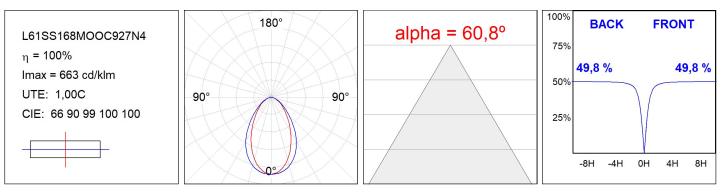

## L61SS168MOOC927N4

#### **TECHNICAL SPECIFICATIONS:**

| Light output: | 2.717 lm                 | ⁰К:           | 2700             |
|---------------|--------------------------|---------------|------------------|
| Plum:         | 34,7W                    | CRI :         | 90               |
| Efficacy:     | 78,3 lm/w                | R9 :          | 57               |
| UGR:          | <19                      | MacAdam:      | 3                |
| Туре:         | MID POWER LED            | Power Supply: | 220-240V 50/60Hz |
| LED Lifetime: | 72.000 L80 B10 (Ta=25°C) | Gear:         | Electronic       |
| Power:        | 30.3W                    |               |                  |