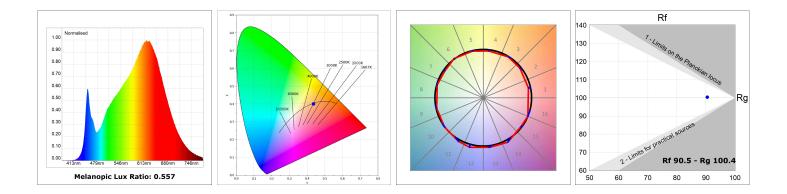

#### **TECHNICAL SPECIFICATIONS:**

| Light output: | 2.717 lm                 | ⁰К:           | 2700             |
|---------------|--------------------------|---------------|------------------|
| Plum:         | 34,7W                    | CRI :         | 90               |
| Efficacy:     | 78,3 lm/w                | R9 :          | 57               |
| UGR:          | <19                      | MacAdam:      | 3                |
| Туре:         | MID POWER LED            | Power Supply: | 220-240V 50/60Hz |
| LED Lifetime: | 72.000 L80 B10 (Ta=25°C) | Gear:         | Electronic       |
| Power:        | 30.3W                    |               |                  |