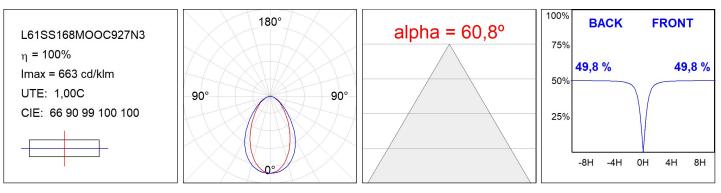

## L61SS168MOOC927N3

### **TECHNICAL SPECIFICATIONS:**

| Light output: | 2.717 lm                 | ⁰К:           | 2700             |
|---------------|--------------------------|---------------|------------------|
| Plum:         | 34,7W                    | CRI :         | 90               |
| Efficacy:     | 78,3 lm/w                | R9 :          | 57               |
| UGR:          | <19                      | MacAdam:      | 3                |
| Туре:         | MID POWER LED            | Power Supply: | 220-240V 50/60Hz |
| LED Lifetime: | 72.000 L80 B10 (Ta=25°C) | Gear:         | Electronic       |
| Power:        | 30.3W                    |               |                  |