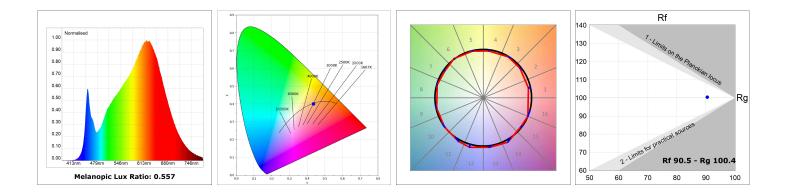

### **TECHNICAL SPECIFICATIONS:**

| Light output: | 2.717 lm                 | ⁰К:           | 2700             |
|---------------|--------------------------|---------------|------------------|
| Plum:         | 34,7W                    | CRI :         | 90               |
| Efficacy:     | 78,3 lm/w                | R9 :          | 57               |
| UGR:          | <19                      | MacAdam:      | 3                |
| Туре:         | MID POWER LED            | Power Supply: | 220-240V 50/60Hz |
| LED Lifetime: | 72.000 L80 B10 (Ta=25°C) | Gear:         | Electronic       |
| Power:        | 30.3W                    |               |                  |