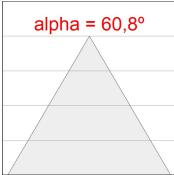

### **PHOTOMETRIC DATA:**

L61SS168MOOC927NW  $\eta$  = 100% Imax = 663 cd/klm UTE: 1,00C

CIE: 66 90 99 100 100