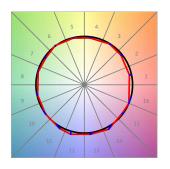

### **TECHNICAL SPECIFICATIONS:**

Light output: 2.717 lm °K: 2700 Plum: 34,7W CRI: 90 Efficacy: 78,3 lm/w R9: 57 UGR: MacAdam: 3

Type: MID POWER LED Power Supply: 220-240V 50/60Hz LED Lifetime: 72.000 L80 B10 (Ta=25°C) Gear: Adjustable DALI