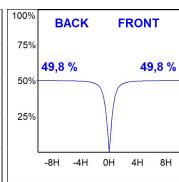

### **PHOTOMETRIC DATA:**

L61SS168MOOC927NW  $\eta$  = 100% Imax = 663 cd/klm UTE: 1,00C

CIE: 66 90 99 100 100