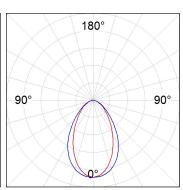

### **PHOTOMETRIC DATA:**

L61SS168MOOC927NW  $\eta$  = 100% Imax = 663 cd/klm UTE: 1,00C

CIE: 66 90 99 100 100