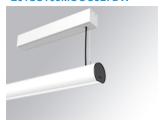

### LAMPTUB 60 SURF. CEILING ROSE

### L61SS168MOOC927DW

LTUB60 SU SF 1680 4800 VWW COMF DALI WH

### Description:

Surface mounted luminaire Lamptub 60 from LAMP. Made of recycled aluminium extrusion with circular section of 60mm and length of 1680mm, an opal comfort diffuser made of a translucent polycarbonate diffuser and an optical film to achieve a controlled light distribution and low UGR<19. Model for MID-POWER LED, with colour temperature 2700K with CRI90. Built-in electronic DALI control gear. With IP40, IK07 degree of protection. Insulation class I / II. Group 0 photobiological safety. Lifetime: 72.000h L80 B10. Compatible with Lamp Nomadic system. Available finishes: White (RAL 9010), Black (RAL 9011), Wellbeing and BeSocial palette.

Finish: Matte white RAL 9010

Installation: Suspended