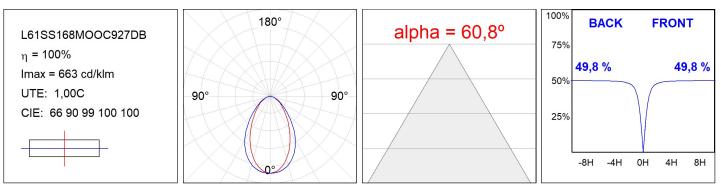

### L61SS168MOOC927DB

### **TECHNICAL SPECIFICATIONS:**

| Light output: | 2.717 lm                 | °K :          | 2700             |
|---------------|--------------------------|---------------|------------------|
| Plum:         | 34,7W                    | CRI :         | 90               |
| Efficacy:     | 78,3 lm/w                | R9 :          | 57               |
| UGR:          | <19                      | MacAdam:      | 3                |
| Туре:         | MID POWER LED            | Power Supply: | 220-240V 50/60Hz |
| LED Lifetime: | 72.000 L80 B10 (Ta=25°C) | Gear:         | Adjustable DALI  |
| Power:        | 30.3W                    |               |                  |