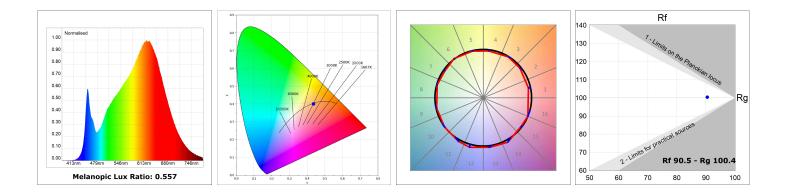

### **TECHNICAL SPECIFICATIONS:**

| Light output: | 2.717 lm                 | °K :          | 2700             |
|---------------|--------------------------|---------------|------------------|
| Plum:         | 34,7W                    | CRI :         | 90               |
| Efficacy:     | 78,3 lm/w                | R9 :          | 57               |
| UGR:          | <19                      | MacAdam:      | 3                |
| Туре:         | MID POWER LED            | Power Supply: | 220-240V 50/60Hz |
| LED Lifetime: | 72.000 L80 B10 (Ta=25°C) | Gear:         | Adjustable DALI  |
| Power:        | 30.3W                    |               |                  |

### Light output tolerance +/- 10%