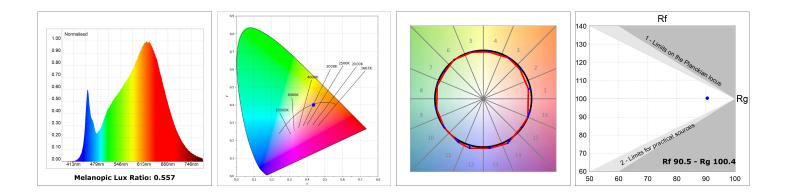

### **PHOTOMETRIC DATA :**

#### **TECHNICAL SPECIFICATIONS:**

| Light output: | 2.717 lm                 | ⁰K :          | 2700             |
|---------------|--------------------------|---------------|------------------|
| Plum:         | 34,7W                    | CRI :         | 90               |
| Efficacy:     | 78,3 lm/w                | R9 :          | 57               |
| UGR:          | <19                      | MacAdam:      | 3                |
| Туре:         | MID POWER LED            | Power Supply: | 220-240V 50/60Hz |
| LED Lifetime: | 72.000 L80 B10 (Ta=25°C) | Gear:         | Adjustable DALI  |
| Power:        | 30.3W                    |               |                  |