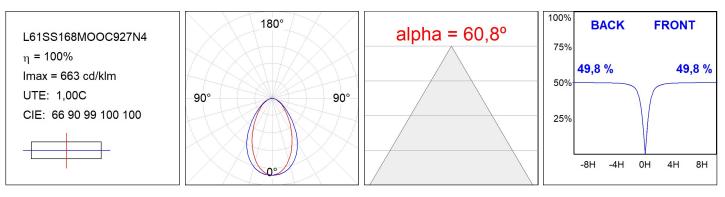

### **PHOTOMETRIC DATA :**

#### **TECHNICAL SPECIFICATIONS:**

| Light output: | 2.717 lm                 | ⁰K :          | 2700             |
|---------------|--------------------------|---------------|------------------|
| Plum:         | 34,7W                    | CRI :         | 90               |
| Efficacy:     | 78,3 lm/w                | R9 :          | 57               |
| UGR:          | <19                      | MacAdam:      | 3                |
| Туре:         | MID POWER LED            | Power Supply: | 220-240V 50/60Hz |
| LED Lifetime: | 72.000 L80 B10 (Ta=25°C) | Gear:         | Adjustable DALI  |
| Power:        | 30.3W                    |               |                  |