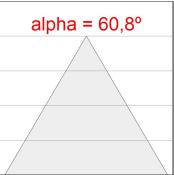

## **PHOTOMETRIC DATA:**

L61SS168MOOC927N3  $\eta$  = 100% Imax = 663 cd/klm UTE: 1,00C CIE: 66 90 99 100 100