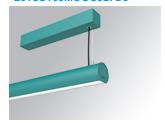

### LAMPTUB 60 SURF. CEILING ROSE

### L61SS168MOOC927D3

LTUB60 SU SF 1680 4800 VWW COMF DALI WE

### Description:

Surface mounted luminaire Lamptub 60 from LAMP. Made of recycled aluminium extrusion with circular section of 60mm and length of 1680mm, an opal comfort diffuser made of a translucent polycarbonate diffuser and an optical film to achieve a controlled light distribution and low UGR<19. Model for MID-POWER LED, with colour temperature 2700K with CRI90. Built-in electronic DALI control gear. With IP40, IK07 degree of protection. Insulation class I / II. Group 0 photobiological safety. Lifetime: 72.000h L80 B10. Compatible with Lamp Nomadic system. Available finishes: White (RAL 9010), Black (RAL 9011), Wellbeing and BeSocial palette.