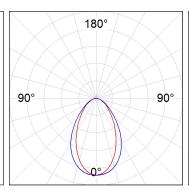

## **PHOTOMETRIC DATA:**

L61SS168MOOC927N3  $\eta$  = 100% Imax = 663 cd/klm UTE: 1,00C CIE: 66 90 99 100 100