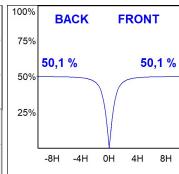

### **PHOTOMETRIC DATA:**

L61SS168LOOP940NW  $\eta$  = 100% lmax = 390 cd/klmUTE: 1,00E + 0,00T CIE: 50 81 97 100 100