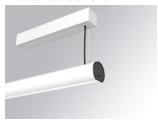

#### Description:

Surface mounted luminaire Lamptub 60 from LAMP. Made of recycled aluminium extrusion with circular section of 60mm and length of 1680mm, with opal polycarbonate diffuser. Model for MID-POWER LED, with colour temperature 4000K with CRI90. Built-in electronic ON/OFF control gear. With IP40, IK07 degree of protection. Insulation class I / II. Group 0 photobiological safety. Lifetime: 72.000h L80 B10. Compatible with Lamp Nomadic system. Available finishes: White (RAL 9010), Black (RAL 9011), Wellbeing and BeSocial palette.

Finish: Matte white RAL 9010

Installation: Suspended