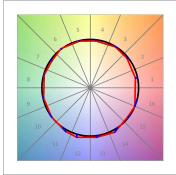

### **PHOTOMETRIC DATA:**

L61SS168LOOP940NW  $\eta$  = 100% lmax = 390 cd/klmUTE: 1,00E + 0,00T CIE: 50 81 97 100 100