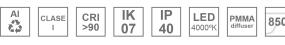

#### Description:

Surface mounted luminaire Lamptub 60 from LAMP. Made of recycled aluminium extrusion with circular section of 60mm and length of 1680mm, with opal polycarbonate diffuser. Model for MID-POWER LED, with colour temperature 4000K with CRI90. Built-in electronic ON/OFF control gear. With IP40, IK07 degree of protection. Insulation class I / II. Group 0 photobiological safety. Lifetime: 72.000h L80 B10. Compatible with Lamp Nomadic system. Available finishes: White (RAL 9010), Black (RAL 9011), Wellbeing and BeSocial palette.

### **TECHNICAL SPECIFICATIONS:**

Light output: 1.556 lm °K: 4000 Plum: 17,7W CRI: 90 Efficacy: 87,9 lm/w R9: 70 Type: MID POWER LED MacAdam: 3

LED Lifetime: 72.000 L80 B10 (Ta=25°C) Power Supply: 220-240V 50/60Hz