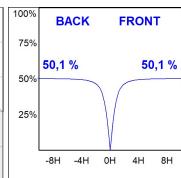

### **PHOTOMETRIC DATA:**

L61SS168LOOP940NB  $\eta$  = 100% lmax = 390 cd/klmUTE: 1,00E + 0,00T CIE: 50 81 97 100 100