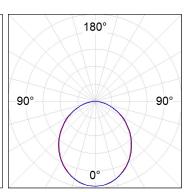

### **PHOTOMETRIC DATA:**

L61SS168LOOP940NB  $\eta$  = 100% lmax = 390 cd/klmUTE: 1,00E + 0,00T CIE: 50 81 97 100 100