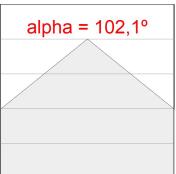

### **PHOTOMETRIC DATA:**

L61SS168LOOP940NB  $\eta$  = 100% lmax = 390 cd/klmUTE: 1,00E + 0,00T CIE: 50 81 97 100 100