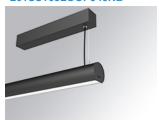

### LAMPTUB 60 SURF. CEILING ROSE

### L61SS168LOOP940NB

## LTUB60 SU SF 1680 2700 NW OPAL BK

Finish: Matte black RAL 9011

Installation: Suspended