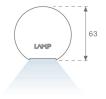

### **PHOTOMETRIC DATA:**

L61SS168LOOP940N4 η = 100% Imax = 390 cd/klm UTE: 1,00E + 0,00T CIE: 50 81 97 100 100

Data according to regulations 2019/2020/EU and 2019/2015/EU