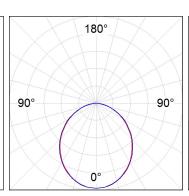

### **PHOTOMETRIC DATA:**

L61SS168LOOP940N4 η = 100% Imax = 390 cd/klm UTE: 1,00E + 0,00T CIE: 50 81 97 100 100

Data according to regulations 2019/2020/EU and 2019/2015/EU