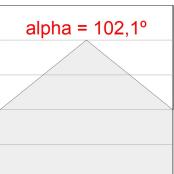

### **PHOTOMETRIC DATA:**

L61SS168LOOP940N4 η = 100% Imax = 390 cd/klm UTE: 1,00E + 0,00T CIE: 50 81 97 100 100

Data according to regulations 2019/2020/EU and 2019/2015/EU