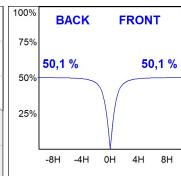

### **TECHNICAL SPECIFICATIONS:**

Light output: 1.556 lm °K: 4000 Plum: 17,7W CRI: 90 Efficacy: 87,9 lm/w 70 R9: Type: MID POWER LED MacAdam: 3

LED Lifetime: 72.000 L80 B10 (Ta=25°C) Power Supply: 220-240V 50/60Hz