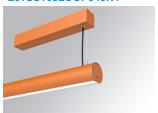

### LAMPTUB 60 SURF. CEILING ROSE

### Description:

Surface mounted luminaire Lamptub 60 from LAMP. Made of recycled aluminium extrusion with circular section of 60mm and length of 1680mm, with opal polycarbonate diffuser. Model for MID-POWER LED, with colour temperature 4000K with CRI90. Built-in electronic ON/OFF control gear. With IP40, IK07 degree of protection. Insulation class I / II. Group 0 photobiological safety. Lifetime: 72.000h L80 B10. Compatible with Lamp Nomadic system. Available finishes: White (RAL 9010), Black (RAL 9011), Wellbeing and BeSocial palette.

Finish: Palette BE SOCIAL - 4 TEXTURED

Installation: Suspended