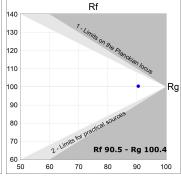

### **TECHNICAL SPECIFICATIONS:**

Light output: 1.556 lm °K: 4000 Plum: 17,7W CRI: 90 Efficacy: 87,9 lm/w 70 R9: Type: MID POWER LED MacAdam: 3

LED Lifetime: 72.000 L80 B10 (Ta=25°C) Power Supply: 220-240V 50/60Hz