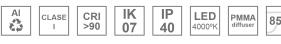

### Description:

Surface mounted luminaire Lamptub 60 from LAMP. Made of recycled aluminium extrusion with circular section of 60mm and length of 1680mm, with opal polycarbonate diffuser. Model for MID-POWER LED, with colour temperature 4000K with CRI90. Built-in electronic ON/OFF control gear. With IP40, IK07 degree of protection. Insulation class I / II. Group 0 photobiological safety. Lifetime: 72.000h L80 B10. Compatible with Lamp Nomadic system. Available finishes: White (RAL 9010), Black (RAL 9011), Wellbeing and BeSocial palette.

### **TECHNICAL SPECIFICATIONS:**

Light output: 1.556 lm °K: 4000 Plum: 17,7W CRI: 90 Efficacy: 87,9 lm/w 70 R9: Type: MID POWER LED MacAdam: 3

LED Lifetime: 72.000 L80 B10 (Ta=25°C) Power Supply: 220-240V 50/60Hz