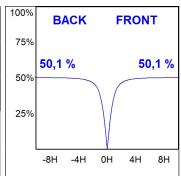

### **PHOTOMETRIC DATA:**

L61SS168LOOP940N3  $\eta$  = 100% lmax = 390 cd/klmUTE: 1,00E + 0,00T CIE: 50 81 97 100 100