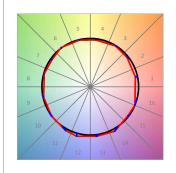

## **TECHNICAL SPECIFICATIONS:**

Light output: 1.556 lm °K: 4000 Plum: 17,7W CRI: 90 Efficacy: 87,9 lm/w R9: 70 Type: MID POWER LED MacAdam: 3

LED Lifetime: 72.000 L80 B10 (Ta=25°C) Power Supply: 220-240V 50/60Hz