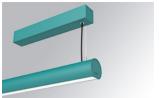

### LAMPTUB 60 SURF. CEILING ROSE

### L61SS168LOOP940N3

### LTUB60 SU SF 1680 2700 NW OPAL WE

### Description:

Surface mounted luminaire Lamptub 60 from LAMP. Made of recycled aluminium extrusion with circular section of 60mm and length of 1680mm, with opal polycarbonate diffuser. Model for MID-POWER LED, with colour temperature 4000K with CRI90. Built-in electronic ON/OFF control gear. With IP40, IK07 degree of protection. Insulation class I / II. Group 0 photobiological safety. Lifetime: 72.000h L80 B10. Compatible with Lamp Nomadic system. Available finishes: White (RAL 9010), Black (RAL 9011), Wellbeing and BeSocial palette.