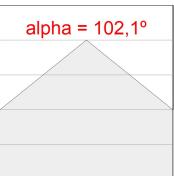

### **PHOTOMETRIC DATA:**

L61SS168LOOP940N3  $\eta$  = 100% lmax = 390 cd/klmUTE: 1,00E + 0,00T CIE: 50 81 97 100 100