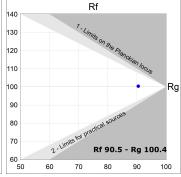

### **PHOTOMETRIC DATA:**

L61SS168LOOP940N3  $\eta$  = 100% lmax = 390 cd/klmUTE: 1,00E + 0,00T CIE: 50 81 97 100 100