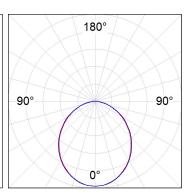

## **PHOTOMETRIC DATA:**

L61SS168LOOP940NW η = 100% Imax = 390 cd/klm UTE: 1,00E + 0,00T CIE: 50 81 97 100 100