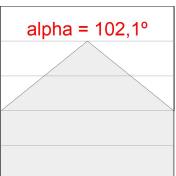

## **PHOTOMETRIC DATA:**

L61SS168LOOP940NW η = 100% Imax = 390 cd/klm UTE: 1,00E + 0,00T CIE: 50 81 97 100 100