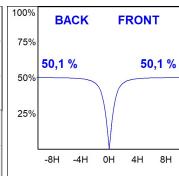

## **PHOTOMETRIC DATA:**

L61SS168LOOP940NW η = 100% Imax = 390 cd/klm UTE: 1,00E + 0,00T CIE: 50 81 97 100 100