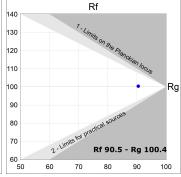

. Lifetime: 72.000h L80 B10. Compatible with Lamp Nomadic system. Available finishes: White (RAL 9010), Black (RAL 9011), Wellbeing and BeSocial palette.



Finish: Matte white RAL 9010

Installation: Suspended

## **TECHNICAL SPECIFICATIONS:**

Light output: 1.556 lm °K: 4000 Plum: 17,7W CRI: 90 Efficacy: 87,9 lm/w R9: 70 Type: MID POWER LED MacAdam: 3

LED Lifetime: 72.000 L80 B10 (Ta=25°C) Power Supply: 220-240V 50/60Hz Gear: Power: 14.9W Adjustable DALI

## Light output tolerance +/- 10%



CLASE























# **CUSTOM MADE OPTIONS:**



















## LAMPTUB 60 SURF. CEILING ROSE



**L61SS168LOOP940DW** 

LTUB60 SU SF 1680 2700 NW OPAL DALI WH

## **PHOTOMETRIC DATA:**

L61SS168LOOP940NW η = 100% Imax = 390 cd/klm UTE: 1,00E + 0,00T CIE: 50 81 97 100 100















## **LAMPTUB 60 SURF. CEILING ROSE**



# ACCESORIES:

## Assembly



Product code:

L6SUECB L



LTUB60 ACC. SUR END COVER BK.



Product code:

L6SUECW

Description:

LTUB60 ACC. SUR END COVER WH.



Product code:

L6SUECW3

Description:

LTUB60 ACC. SUR END COVER WE.



Product code:

L6SUECW4

Description:

LTUB60 ACC. SUR END COVER BS.