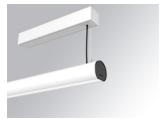

## LAMPTUB 60 SURF. CEILING ROSE

## Description:

Surface mounted luminaire Lamptub 60 from LAMP. Made of recycled aluminium extrusion with circular section of 60mm and length of 1680mm, with opal polycarbonate diffuser. Model for MID-POWER LED, with colour temperature 4000K with CRI90. Built-in electronic DALI control gear. With IP40, IK07 degree of protection. Insulation class I / II. Group 0 photobiological safety. Lifetime: 72.000h L80 B10. Compatible with Lamp Nomadic system. Available finishes: White (RAL 9010), Black (RAL 9011), Wellbeing and BeSocial palette.

Finish: Matte white RAL 9010

Installation: Suspended