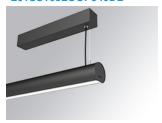

### LAMPTUB 60 SURF. CEILING ROSE

### L61SS168LOOP940DB

## LTUB60 SU SF 1680 2700 NW OPAL DALI BK

Finish: Matte black RAL 9011

Installation: Suspended