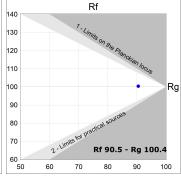

## **PHOTOMETRIC DATA:**

L61SS168LOOP940DB η = 100% Imax = 390 cd/klm UTE: 1,00E + 0,00T CIE: 50 81 97 100 100