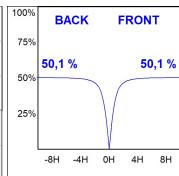

## **PHOTOMETRIC DATA:**

L61SS168LOOP940DB η = 100% Imax = 390 cd/klm UTE: 1,00E + 0,00T CIE: 50 81 97 100 100