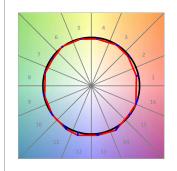

## **PHOTOMETRIC DATA:**

L61SS168LOOP940DB η = 100% Imax = 390 cd/klm UTE: 1,00E + 0,00T CIE: 50 81 97 100 100