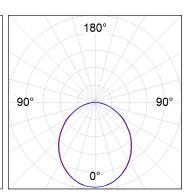

## **PHOTOMETRIC DATA:**

L61SS168LOOP940DB η = 100% Imax = 390 cd/klm UTE: 1,00E + 0,00T CIE: 50 81 97 100 100