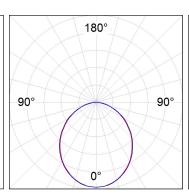

### **PHOTOMETRIC DATA:**

L61SS168LOOP940N4  $\eta$  = 100% lmax = 390 cd/klmUTE: 1,00E + 0,00T CIE: 50 81 97 100 100