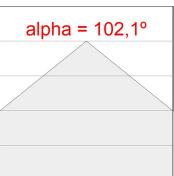

### **PHOTOMETRIC DATA:**

L61SS168LOOP940N4  $\eta$  = 100% lmax = 390 cd/klmUTE: 1,00E + 0,00T CIE: 50 81 97 100 100