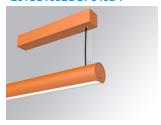

### Description:

Surface mounted luminaire Lamptub 60 from LAMP. Made of recycled aluminium extrusion with circular section of 60mm and length of 1680mm, with opal polycarbonate diffuser. Model for MID-POWER LED, with colour temperature 4000K with CRI90. Built-in electronic DALI control gear. With IP40, IK07 degree of protection. Insulation class I / II. Group 0 photobiological safety. Lifetime: 72.000h L80 B10. Compatible with Lamp Nomadic system. Available finishes: White (RAL 9010), Black (RAL 9011), Wellbeing and BeSocial palette.

Palette BE SOCIAL - 4 TEXTURED Finish:

Installation: Suspended