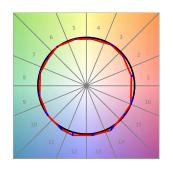

### **PHOTOMETRIC DATA:**

L61SS168LOOP940N4  $\eta$  = 100% lmax = 390 cd/klmUTE: 1,00E + 0,00T CIE: 50 81 97 100 100