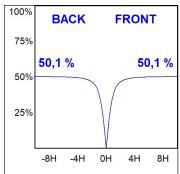

### **PHOTOMETRIC DATA:**

L61SS168LOOP940N4  $\eta$  = 100% lmax = 390 cd/klmUTE: 1,00E + 0,00T CIE: 50 81 97 100 100