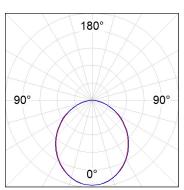

#### **PHOTOMETRIC DATA:**

L61SS168LOOP930NW  $\eta$  = 100% lmax = 390 cd/klmUTE: 1,00E + 0,00T CIE: 50 81 97 100 100