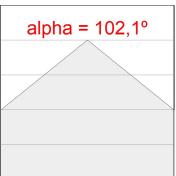

#### **PHOTOMETRIC DATA:**

L61SS168LOOP930NW  $\eta$  = 100% lmax = 390 cd/klmUTE: 1,00E + 0,00T CIE: 50 81 97 100 100