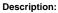

#### LAMPTUB 60 SURF. CEILING ROSE

#### L61SS168LOOP930NW

LTUB60 SU SF 1680 2600 WW OPAL WH

#### Description:

Surface mounted luminaire Lamptub 60 from LAMP. Made of recycled aluminium extrusion with circular section of 60mm and length of 1680mm, with opal polycarbonate diffuser. Model for MID-POWER LED, with colour temperature 3000K with CRI90. Built-in electronic ON/OFF control gear. With IP40, IK07 degree of protection. Insulation class I / II. Group 0 photobiological safety. Lifetime: 72.000h L80 B10. Compatible with Lamp Nomadic system. Available finishes: White (RAL 9010), Black (RAL 9011), Wellbeing and BeSocial palette.

Finish: Matte white RAL 9010

Installation: Suspended