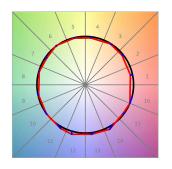

#### **PHOTOMETRIC DATA:**

L61SS168LOOP930NW  $\eta$  = 100% lmax = 390 cd/klmUTE: 1,00E + 0,00T CIE: 50 81 97 100 100