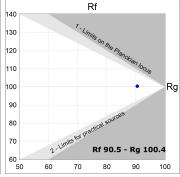

## **TECHNICAL SPECIFICATIONS:**

Light output: 1.508 lm °K: 3000 Plum: 17,7W CRI: 90 Efficacy: 85,2 lm/w R9: 64 Type: MID POWER LED MacAdam: 3

LED Lifetime: 72.000 L80 B10 (Ta=25°C) Power Supply: 220-240V 50/60Hz