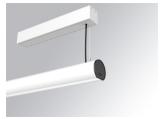

#### LAMPTUB 60 SURF. CEILING ROSE

#### L61SS168LOOP930NW

LTUB60 SU SF 1680 2600 WW OPAL WH

#### Description:

Surface mounted luminaire Lamptub 60 from LAMP. Made of recycled aluminium extrusion with circular section of 60mm and length of 1680mm, with opal polycarbonate diffuser. Model for MID-POWER LED, with colour temperature 3000K with CRI90. Built-in electronic ON/OFF control gear. With IP40, IK07 degree of protection. Insulation class I / II. Group 0 photobiological safety. Lifetime: 72.000h L80 B10. Compatible with Lamp Nomadic system. Available finishes: White (RAL 9010), Black (RAL 9011), Wellbeing and BeSocial palette.

Finish: Matte white RAL 9010

Installation: Suspended