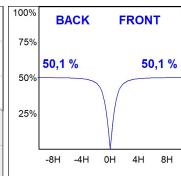

#### **PHOTOMETRIC DATA:**

L61SS168LOOP930NW  $\eta$  = 100% lmax = 390 cd/klmUTE: 1,00E + 0,00T CIE: 50 81 97 100 100