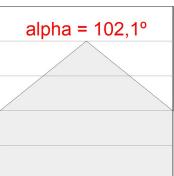

## **PHOTOMETRIC DATA:**

L61SS168LOOP930N4 η = 100% Imax = 390 cd/klm UTE: 1,00E + 0,00T CIE: 50 81 97 100 100