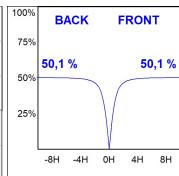

## **PHOTOMETRIC DATA:**

L61SS168LOOP930N4 η = 100% Imax = 390 cd/klm UTE: 1,00E + 0,00T CIE: 50 81 97 100 100