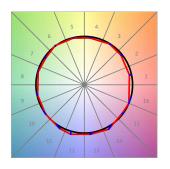

## **TECHNICAL SPECIFICATIONS:**

Light output: 1.508 lm °K: 3000 Plum: 17,7W CRI: 90 Efficacy: 85,2 lm/w R9: 64 Type: MID POWER LED MacAdam: 3

LED Lifetime: 72.000 L80 B10 (Ta=25°C) Power Supply: 220-240V 50/60Hz