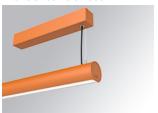

## LAMPTUB 60 SURF. CEILING ROSE

## L61SS168LOOP930N4

## LTUB60 SU SF 1680 2600 WW OPAL BS

## Description:

Surface mounted luminaire Lamptub 60 from LAMP. Made of recycled aluminium extrusion with circular section of 60mm and length of 1680mm, with opal polycarbonate diffuser. Model for MID-POWER LED, with colour temperature 3000K with CRI90. Built-in electronic ON/OFF control gear. With IP40, IK07 degree of protection. Insulation class I / II. Group 0 photobiological safety. Lifetime: 72.000h L80 B10. Compatible with Lamp Nomadic system. Available finishes: White (RAL 9010), Black (RAL 9011), Wellbeing and BeSocial palette.

Palette BE SOCIAL - 4 TEXTURED Finish:

Installation: Suspended