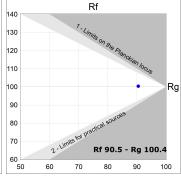

## **TECHNICAL SPECIFICATIONS:**

Light output: 1.508 lm °K: 3000 Plum: 17,7W CRI: 90 Efficacy: 85,2 lm/w R9: 64 Type: MID POWER LED MacAdam: 3

LED Lifetime: 72.000 L80 B10 (Ta=25°C) Power Supply: 220-240V 50/60Hz