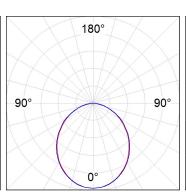

## **PHOTOMETRIC DATA:**

L61SS168LOOP930N4 η = 100% Imax = 390 cd/klm UTE: 1,00E + 0,00T CIE: 50 81 97 100 100