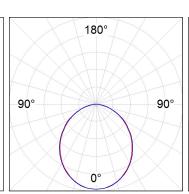

### **PHOTOMETRIC DATA:**

L61SS168LOOP930NW η = 100% Imax = 390 cd/klm UTE: 1,00E + 0,00T CIE: 50 81 97 100 100

Data according to regulations 2019/2020/EU and 2019/2015/EU