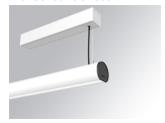

### LAMPTUB 60 SURF. CEILING ROSE

### L61SS168LOOP930DW

LTUB60 SU SF 1680 2600 WW OPAL DALI WH

### Description:

Surface mounted luminaire Lamptub 60 from LAMP. Made of recycled aluminium extrusion with circular section of 60mm and length of 1680mm, with opal polycarbonate diffuser. Model for MID-POWER LED, with colour temperature 3000K with CRI90. Built-in electronic DALI control gear. With IP40, IK07 degree of protection. Insulation class I / II. Group 0 photobiological safety. Lifetime: 72.000h L80 B10. Compatible with Lamp Nomadic system. Available finishes: White (RAL 9010), Black (RAL 9011), Wellbeing and BeSocial palette.

Finish: Matte white RAL 9010

Installation: Suspended