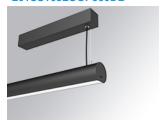

### LAMPTUB 60 SURF. CEILING ROSE

### L61SS168LOOP930DB

### LTUB60 SU SF 1680 2600 WW OPAL DALI BK

### Description:

Surface mounted luminaire Lamptub 60 from LAMP. Made of recycled aluminium extrusion with circular section of 60mm and length of 1680mm, with opal polycarbonate diffuser. Model for MID-POWER LED, with colour temperature 3000K with CRI90. Built-in electronic DALI control gear. With IP40, IK07 degree of protection. Insulation class I / II. Group 0 photobiological safety. Lifetime: 72.000h L80 B10. Compatible with Lamp Nomadic system. Available finishes: White (RAL 9010), Black (RAL 9011), Wellbeing and BeSocial palette.

Finish: Matte black RAL 9011

Installation: Suspended