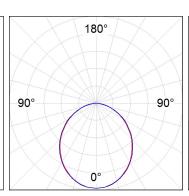

# **PHOTOMETRIC DATA:**

L61SS168LOOP930DB  $\eta$  = 100% lmax = 390 cd/klmUTE: 1,00E + 0,00T CIE: 50 81 97 100 100