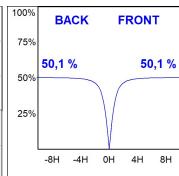

# **PHOTOMETRIC DATA:**

L61SS168LOOP930DB  $\eta$  = 100% lmax = 390 cd/klmUTE: 1,00E + 0,00T CIE: 50 81 97 100 100