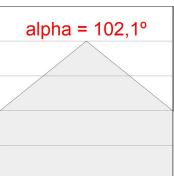

# **PHOTOMETRIC DATA:**

L61SS168LOOP930DB  $\eta$  = 100% lmax = 390 cd/klmUTE: 1,00E + 0,00T CIE: 50 81 97 100 100