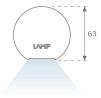

# **PHOTOMETRIC DATA:**

L61SS168LOOP930DB  $\eta$  = 100% lmax = 390 cd/klmUTE: 1,00E + 0,00T CIE: 50 81 97 100 100