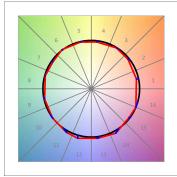

# **PHOTOMETRIC DATA:**

L61SS168LOOP930DB  $\eta$  = 100% lmax = 390 cd/klmUTE: 1,00E + 0,00T CIE: 50 81 97 100 100