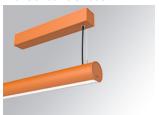

#### LAMPTUB 60 SURF. CEILING ROSE

#### L61SS168LOOP930D4

#### LTUB60 SU SF 1680 2600 WW OPAL DALI BS

#### Description:

Surface mounted luminaire Lamptub 60 from LAMP. Made of recycled aluminium extrusion with circular section of 60mm and length of 1680mm, with opal polycarbonate diffuser. Model for MID-POWER LED, with colour temperature 3000K with CRI90. Built-in electronic DALI control gear. With IP40, IK07 degree of protection. Insulation class I / II. Group 0 photobiological safety. Lifetime: 72.000h L80 B10. Compatible with Lamp Nomadic system. Available finishes: White (RAL 9010), Black (RAL 9011), Wellbeing and BeSocial palette.

Palette BE SOCIAL - 4 TEXTURED Finish:

Installation: Suspended