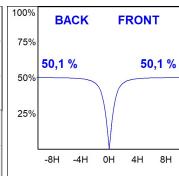

### **PHOTOMETRIC DATA:**

L61SS168LOOP930N4  $\eta$  = 100% lmax = 390 cd/klmUTE: 1,00E + 0,00T CIE: 50 81 97 100 100