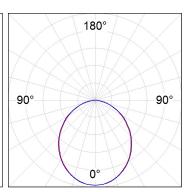

### **PHOTOMETRIC DATA:**

L61SS168LOOP930N4  $\eta$  = 100% lmax = 390 cd/klmUTE: 1,00E + 0,00T CIE: 50 81 97 100 100