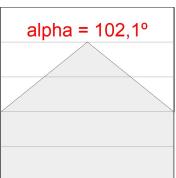

### **PHOTOMETRIC DATA:**

L61SS168LOOP930N4  $\eta$  = 100% lmax = 390 cd/klmUTE: 1,00E + 0,00T CIE: 50 81 97 100 100