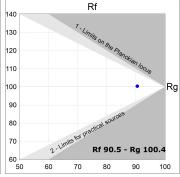

.000h L80 B10. Compatible with Lamp Nomadic system. Available finishes: White (RAL 9010), Black (RAL 9011), Wellbeing and BeSocial palette.



Palette BE SOCIAL - 4 TEXTURED Finish:

Installation: Suspended

#### **TECHNICAL SPECIFICATIONS:**

Light output: 1.508 lm °K: 3000 Plum: 17,7W CRI: 90 Efficacy: 85,2 lm/w R9: 64 Type: MID POWER LED MacAdam: 3

LED Lifetime: 72.000 L80 B10 (Ta=25°C) Power Supply: 220-240V 50/60Hz Gear: Power: 14.9W Adjustable DALI

### Light output tolerance +/- 10%



CLASE



















### **CUSTOM MADE OPTIONS:**



















# LAMPTUB 60 SURF. CEILING ROSE



L61SS168LOOP930D4

# LTUB60 SU SF 1680 2600 WW OPAL DALI BS

### **PHOTOMETRIC DATA:**

L61SS168LOOP930N4  $\eta$  = 100% lmax = 390 cd/klmUTE: 1,00E + 0,00T CIE: 50 81 97 100 100















# **LAMPTUB 60 SURF. CEILING ROSE**



# ACCESORIES:

# Assembly



Product code:

L6SUECB L



LTUB60 ACC. SUR END COVER BK.



Product code:

L6SUECW

Description:

LTUB60 ACC. SUR END COVER WH.



Product code:

L6SUECW3

Description:

LTUB60 ACC. SUR END COVER WE.



Product code:

L6SUECW4

Description:

LTUB60 ACC. SUR END COVER BS.