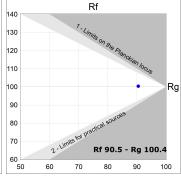

### **TECHNICAL SPECIFICATIONS:**

Light output: 1.508 lm °K: 3000 Plum: 17,7W CRI: 90 Efficacy: 85,2 lm/w R9: 64 Type: MID POWER LED MacAdam: 3

LED Lifetime: 72.000 L80 B10 (Ta=25°C) Power Supply: 220-240V 50/60Hz Gear: Power: 14.9W Adjustable DALI