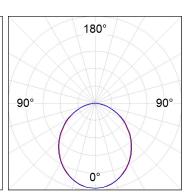

### **PHOTOMETRIC DATA:**

L61SS168LOOP930N3 η = 100% Imax = 390 cd/klm UTE: 1,00E + 0,00T CIE: 50 81 97 100 100