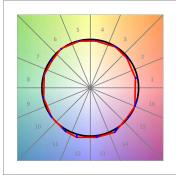

### **PHOTOMETRIC DATA:**

L61SS168LOOP930N3 η = 100% Imax = 390 cd/klm UTE: 1,00E + 0,00T CIE: 50 81 97 100 100