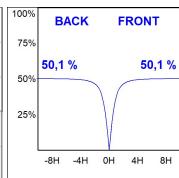

### **PHOTOMETRIC DATA:**

L61SS168LOOP930N3 η = 100% Imax = 390 cd/klm UTE: 1,00E + 0,00T CIE: 50 81 97 100 100