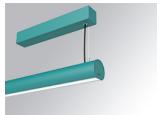

### LAMPTUB 60 SURF. CEILING ROSE

### L61SS168LOOP930D3

### Description:

Surface mounted luminaire Lamptub 60 from LAMP. Made of recycled aluminium extrusion with circular section of 60mm and length of 1680mm, with opal polycarbonate diffuser. Model for MID-POWER LED, with colour temperature 3000K with CRI90. Built-in electronic DALI control gear. With IP40, IK07 degree of protection. Insulation class I / II. Group 0 photobiological safety. Lifetime: 72.000h L80 B10. Compatible with Lamp Nomadic system. Available finishes: White (RAL 9010), Black (RAL 9011), Wellbeing and BeSocial palette.

Palette WELLBEING - 3 TEXTURED Finish:

Installation: Suspended